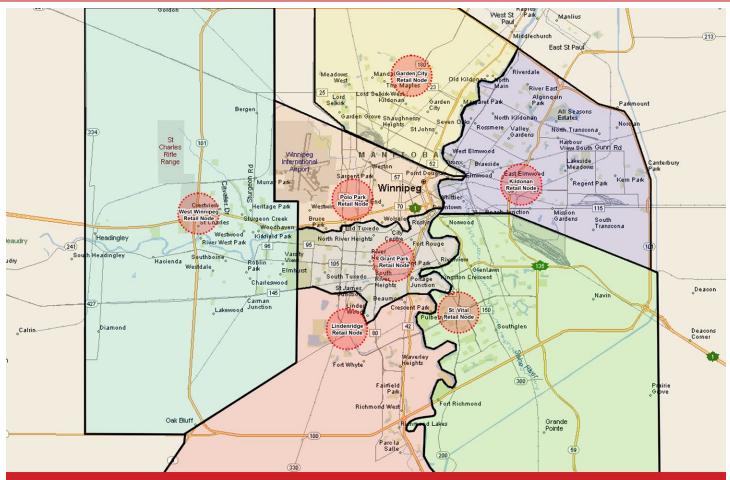

## WINNIPEG DEMOGRAPHICS

| REGION                     | POPULATION | DAYTIME POPULATION | MEDIAN AGE | AVERAGE INCOME |
|----------------------------|------------|--------------------|------------|----------------|
| Grant Park Retail Node     | 86,415     | 80,807             | 39.7       | \$120,841      |
| Lindenridge Retail Node    | 86,398     | 73,766             | 33.9       | \$113,177      |
| St. Vital Retail Node      | 131,471    | 96,169             | 39.7       | \$111,935      |
| Kildonan Retail Node       | 150,135    | 1438,433           | 38.6       | \$89,896       |
| Garden City Retail Node    | 148,972    | 122,360            | 36.1       | \$87,867       |
| Polo Park Retail Node      | 104,856    | 229,839            | 35.7       | \$68,841       |
| West Winnipeg Retail Node  | 80,842     | 64,151             | 43.3       | \$117,079      |
| City of Winnipeg (CMA)     | 859,128    | 855,580            | 38.0       | \$102,013      |
| Environics Analytics ©2020 |            |                    |            |                |