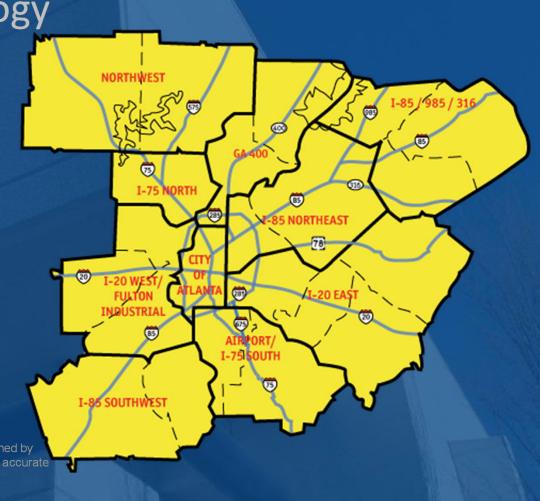

## 10 Regions

(distribution & service)

- > 816 million sq. ft.
- > 14,914 buildings
- 25,853 businesses

Source data compiled from PinPoint<sup>sm</sup>, a proprietary database owned by King Industrial Realty, Inc. Every effort has been made to provide accurate information, but no liability is assumed for errors and omissions.