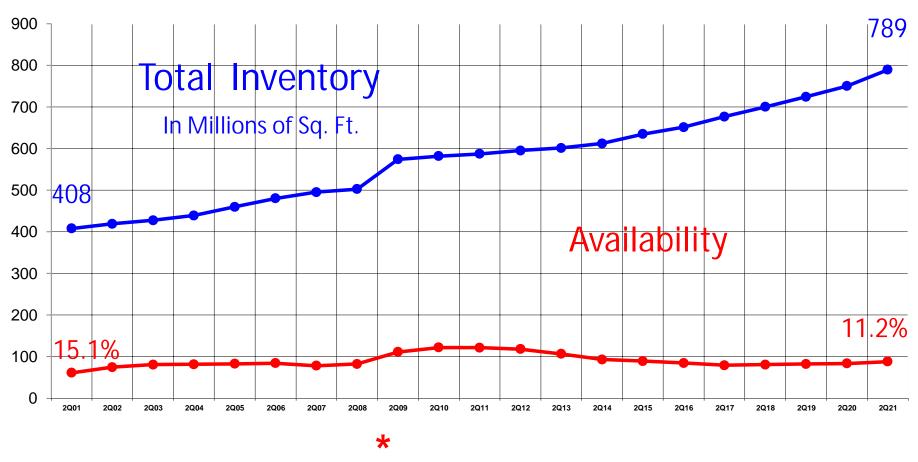

# **Distribution Inventory**

2001-2021

<sup>\*</sup> Analysis expanded to include 8 additional counties.

#### Total Inventory - Million Square Feet