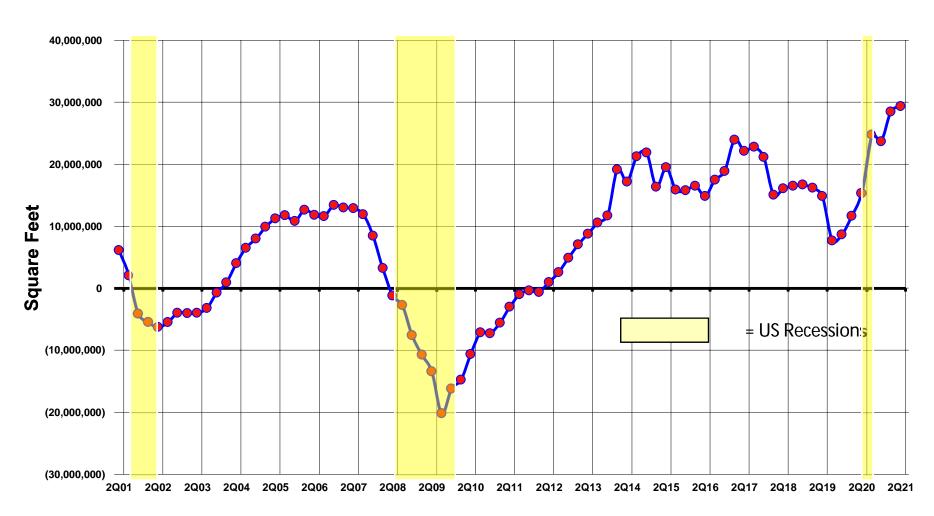

# Absorption & Activity 2001-2021

#### Total Inventory - Million Square Feet

#### Numbers represent four rolling quarters.

### The Sky's the Limit!

- A record 75.8 million sf of activity (4 rolling quarters), up 18.7 million sf from 2Q20
- A record 29.4 million sf of net absorption (4 rolling quarters) up 14.1 million sf from 2Q20
- A record 37.0 million sf of new construction (4 rolling quarters) 80% Spec, 20% BTS.
- Availability rate rose 0.4% to 11.2% this quarter
- Over 156 million square feet of new construction over the last 7 years; availability rate dropped from 15.2% to 11.2% in the same time period
- Available sublease space fell 2% to 16% this quarter
- US jobs created during the 2<sup>nd</sup> quarter totaled 1,702,000 (269K April, 583K May & 850K June)
- Unemployment rates Atlanta 3.9% √, Georgia 4.0% (ranked 8<sup>th</sup>), US 5.9% √ (% as of May for Atlanta and June for Georgia & US from the Bureau of Labor Statistics)
- US Manufacturing index: 60.7 April, 62.1 May & 62.1 June all time high (from Trading Economics)