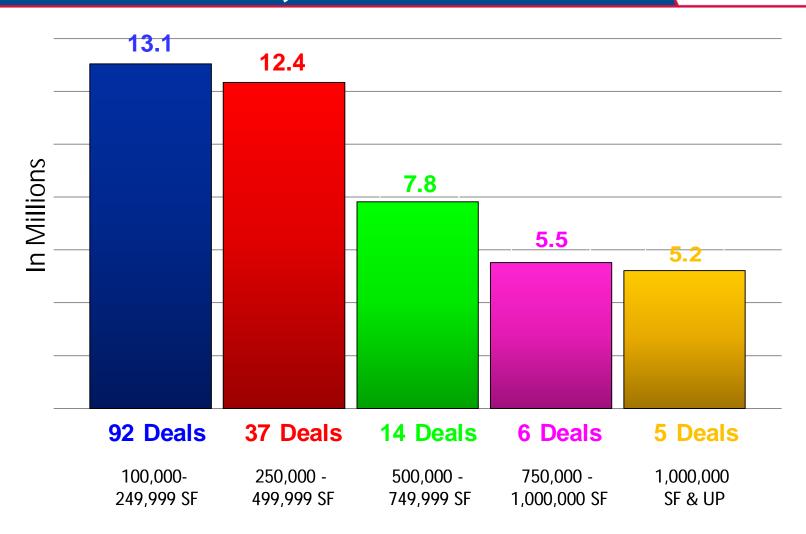

# **Square Feet Leased**

#### Numbers represent four rolling quarters as of 2Q 2021.