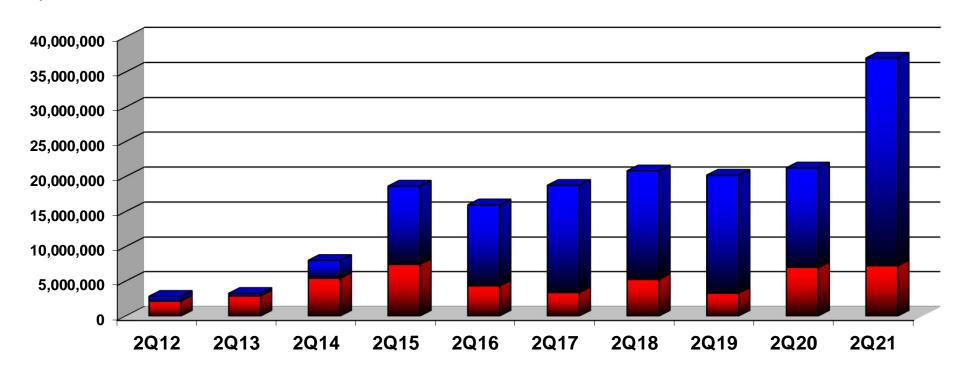

# **New Construction**

#### **Square Feet**

■ Build-to-suit ■ Spec Construction

#### Numbers represent four rolling quarters.

### The Sky's the Limit!

- A record 75.8 million sf of activity (4 rolling quarters), up 18.7 million sf from 2Q20
- A record 29.4 million sf of net absorption (4 rolling quarters) up 14.1 million sf from 2Q20
- A record 37.0 million sf of new construction (4 rolling quarters) 80% Spec, 20% BTS.
- Availability rate rose 0.4% to 11.2% this quarter
- Over 156 million square feet of new construction over the last 7 years; availability rate dropped from 15.2% to 11.2% in the same time period
- Available sublease space fell 2% to 16% this quarter
- US jobs created during the 2<sup>nd</sup> quarter totaled 1,702,000 (269K April, 583K May & 850K June)
- Unemployment rates Atlanta 3.9% √, Georgia 4.0% (ranked 8<sup>th</sup>), US 5.9% √ (% as of May for Atlanta and June for Georgia & US from the Bureau of Labor Statistics)
- US Manufacturing index: 60.7 April, 62.1 May & 62.1 June all time high (from Trading Economics)