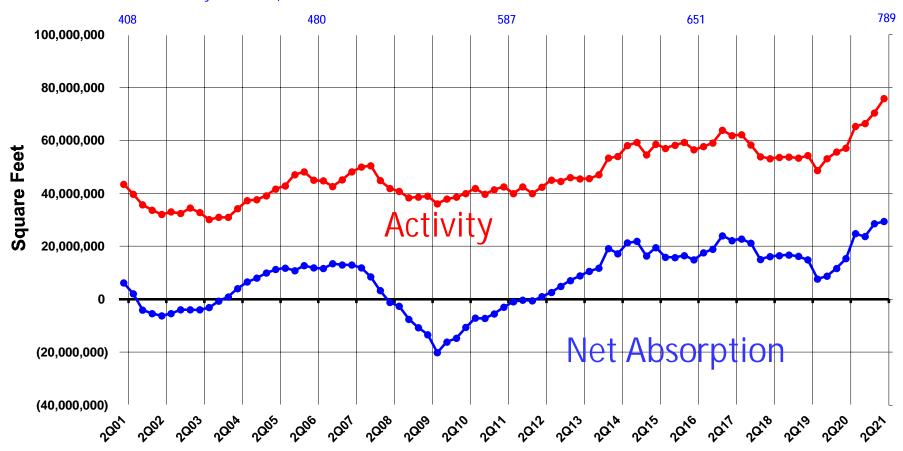

# Absorption & Activity 2001-2021

#### Numbers represent four rolling quarters.

# **Activity** 2001-2021

# Absorption 2001-2021

### The Sky's the Limit!

- A record 75.8 million sf of activity (4 rolling quarters), up 18.7 million sf from 2Q20
- A record 29.4 million sf of net absorption (4 rolling quarters) up 14.1 million sf from 2Q20
- A record 37.0 million sf of new construction (4 rolling quarters) 80% Spec, 20% BTS.
- Availability rate rose 0.4% to 11.2% this quarter
- Over 156 million square feet of new construction over the last 7 years; availability rate dropped from 15.2% to 11.2% in the same time period
- Available sublease space fell 2% to 16% this quarter
- US jobs created during the 2<sup>nd</sup> quarter totaled 1,702,000 (269K April, 583K May & 850K June)
- Unemployment rates Atlanta 3.9% √, Georgia 4.0% (ranked 8<sup>th</sup>), US 5.9% √ (% as of May for Atlanta and June for Georgia & US from the Bureau of Labor Statistics)
- US Manufacturing index: 60.7 April, 62.1 May & 62.1 June all time high (from Trading Economics)