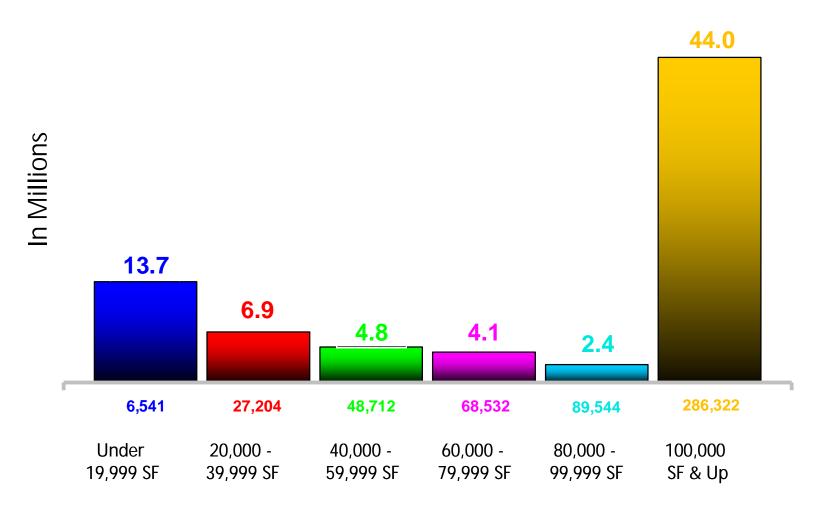

# Square Feet Leased 100,000 +

#### Numbers represent four rolling quarters as of 2Q 2021.