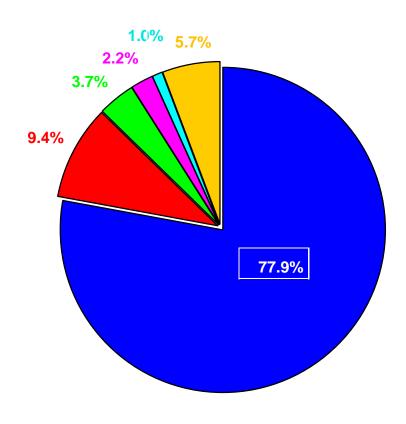

# **Deals Completed**

■ Under 19,999 SF

2,087 **Deals** 

■20,000-39,999 SF

252 Deals

■40,000-59,999 SF

99 Deals

■60,000-79,999 SF

60 Deals

■80,000-99,999 SF

27 Deals

□100,000 & up

154 Deals

TOTAL # of DEALS: **2,679** 

#### Numbers represent four rolling quarters as of 2Q 2021.