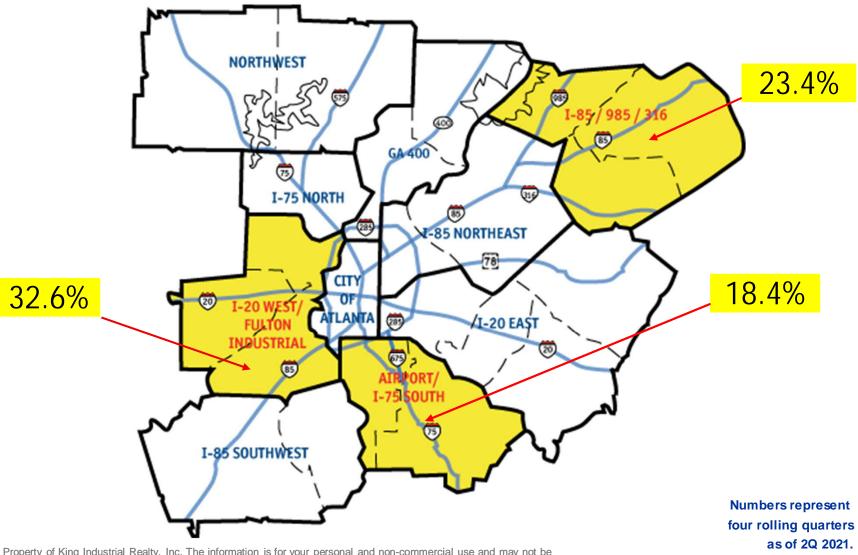

#### **Square Feet**



■ Build-to-suit ■ Spec Construction

#### Numbers represent four rolling quarters.

# **Deals Completed**





■ Under 19,999 SF

2,087 **Deals** 

■20,000-39,999 SF

252 Deals

■40,000-59,999 SF

99 Deals

■60,000-79,999 SF

60 Deals

■80,000-99,999 SF

27 Deals

□100,000 & up

154 Deals

TOTAL # of DEALS: **2,679** 

#### Numbers represent four rolling quarters as of 2Q 2021.

# **Square Feet Leased**





#### Numbers represent four rolling quarters as of 2Q 2021.

# Square Feet Leased 100,000 +





#### Numbers represent four rolling quarters as of 2Q 2021.

# **Distribution Hot Markets 2021 Activity**





duplicated, modified, distributed or published without prior consent of King Industrial Realty, Inc.

# Distribution Hot Markets 2021 Net Absorption





### Conclusion



### The Sky's the Limit!

- A record 75.8 million sf of activity (4 rolling quarters), up 18.7 million sf from 2Q20
- A record 29.4 million sf of net absorption (4 rolling quarters) up 14.1 million sf from 2Q20
- A record 37.0 million sf of new construction (4 rolling quarters) 80% Spec, 20% BTS.
- Availability rate rose 0.4% to 11.2% this quarter
- Over 156 million square feet of new construction over the last 7 years; availability rate dropped from 15.2% to 11.2% in the same time period
- Available sublease space fell 2% to 16% this quarter
- US jobs created during the 2<sup>nd</sup> quarter totaled 1,702,000 (269K April, 583K May & 850K June)
- Unemployment rates Atlanta 3.9% √, Georgia 4.0% (ranked 8<sup>th</sup>), US 5.9% √ (% as of May for Atlanta and June for Geo