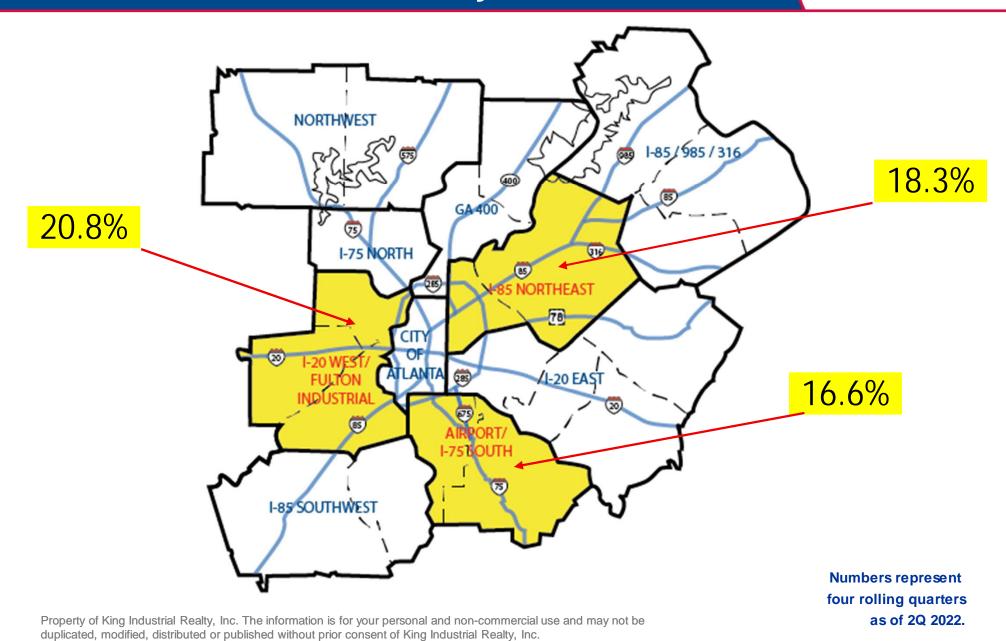

represent four rolling quarters.

# **Square Feet Leased**





### Numbers represent four rolling quarters.

# Square Feet Leased 100,000 +





### Numbers represent four rolling quarters.

## Largest Deals as of 2Q22







| Company                     | Sq. Ft.   |
|-----------------------------|-----------|
| Wal-mart                    | 1,550,000 |
| Target Corp.                | 1,300,000 |
| Shadowbox Studios           | 1,200,000 |
| Amazon                      | 1,150,000 |
| Ace Hardware                | 1,117,800 |
| Amazon                      | 1,108,990 |
| CJ Logistics America        | 1,099,993 |
| Home Depot                  | 1,001,700 |
| Dollar General Distribution | 1,001,000 |
| _idI, USA, LLC              | 925,000   |

# Distribution Hot Markets 2022 Activity





### **Distribution Hot Markets**







## Conclusion



### TITLE

- Activity for 4 rolling quarters was the second highest ever seen with 86.7 million sf for 2Q22
  - Net absorption broke last quarter's record for 4 rolling quarters with 42.7 million sf
- New construction was 11.5 million sf for 2Q22, with the 4 rolling quarters being the third highest with 43.2 million sf. 77% Spec, 23% BTS
- Availability rate fell 0.1% down to 9.8% a record low despite all the new construction.
- Almost 200 million square feet of new construction over the last 8 years; availability rate dropped from 15.2% to 9.8% in the same time period
  - Available sublease space fell to 5.5% this quarter
- US jobs created during the 2<sup>nd</sup> quarter totaled 1,190,000 (428K April, 390K May & 372K June).
- Une