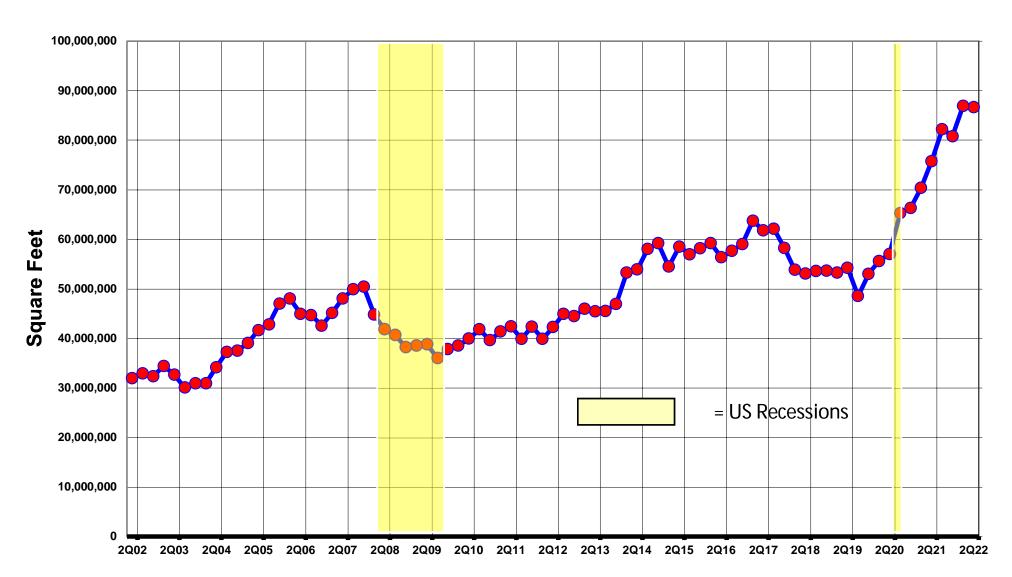

al Market Second Quarter 2022



## **The Atlanta Distribution Market**





## **The Atlanta Industrial Market**



➤ PinPoint<sup>sm</sup> Technology

Custom designed
Inventory every quarter

### 10 Regions

(distribution & service)

- > 877 million sq. ft.
- > 15,820 buildings
- > 27,508 businesses

Source data compiled from PinPoint<sup>sm</sup>, a proprietary database owned by King Industrial Realty, Inc. Every effort has been made to provide accurate information, but no liability is assumed for errors and omissions.

# Distribution Inventory



2002-2022



<sup>\*</sup> Analysis expanded to include 8 additional counties.

# **Absorption & Activity**



2002-2022

#### Total Inventory - Million Square Feet



#### Numbers represent four rolling quarters.

# **Activity** 2002-2022





### Numbers represent four rolling quarters.

# Absorption 2002-2022





### Numbers represent four rolling quarters.

## **New Construction**





### **Square Feet**



■ Build-to-suit ■ Spec Construction

#### Numbers represent four rolling quarters.

# **Deals Completed**





- Under 19,999 SF 2,067 Deals
- 20,000-39,999 SF 264 Deals
- 40,000-59,999 SF
- ■60,000-79,999 SF
  - 69 Deals
- ■80,000-99,999 SF
  - 38 Deals
- □ 100,000 & up

174 Deals

TOTAL # of DEALS: **2,730** 

#### Numbers represent four rolling quarters.

# **Square Feet Leased**





### Numbers represent four rolling quarters.

# Square Feet Leased 100,000 +





### Numbers represent four rolling quarters.

## Largest Deals as of 2Q22







| Company                     | Sq. Ft.   |
|---------------------------