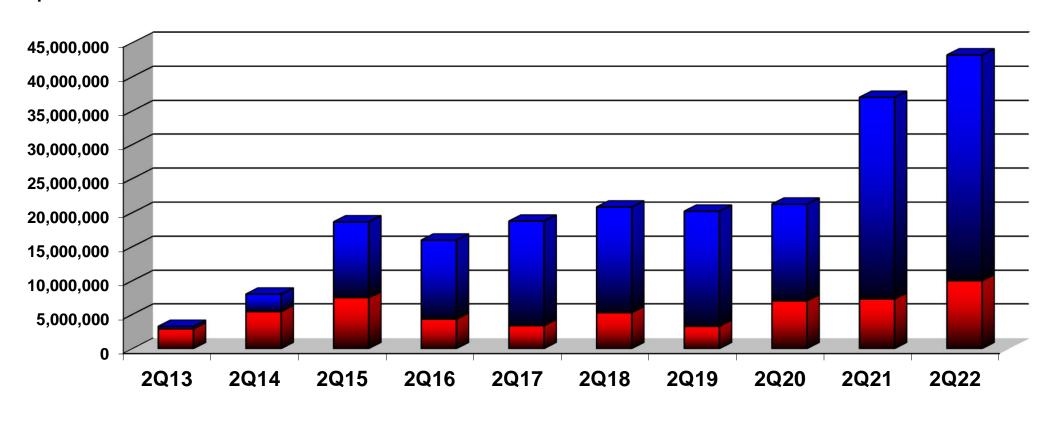

# Distribution Inventory

2002-2022

<sup>\*</sup> Analysis expanded to include 8 additional counties.