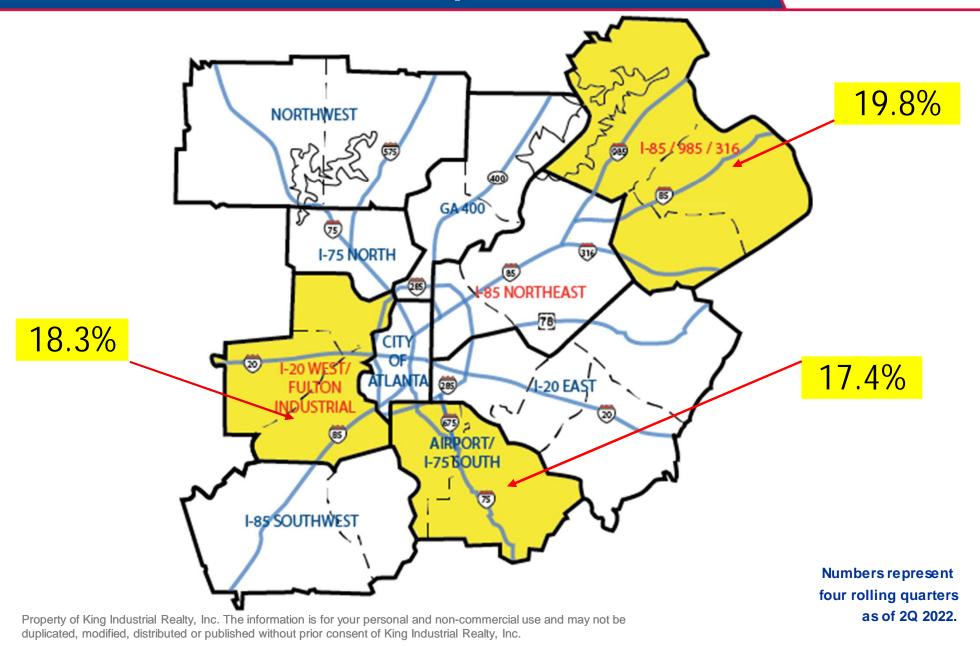

uare Feet Leased**





### Numbers represent four rolling quarters.

# Square Feet Leased 100,000 +





### Numbers represent four rolling quarters.

## Largest Deals as of 2Q22







| Company                     | Sq. Ft.   |
|-----------------------------|-----------|
| Wal-mart                    | 1,550,000 |
| Target Corp.                | 1,300,000 |
| Shadowbox Studios           | 1,200,000 |
| Amazon                      | 1,150,000 |
| Ace Hardware                | 1,117,800 |
| Amazon                      | 1,108,990 |
| CJ Logistics America        | 1,099,993 |
| Home Depot                  | 1,001,700 |
| Dollar General Distribution | 1,001,000 |
| _idI, USA, LLC              | 925,000   |

# Distribution Hot Markets 2022 Activity





### **Distribution Hot Markets**







## Conclusion



### TITLE

- Activity for 4 rolling quarters was the second highest ever seen with 86.7 million sf for 2Q22
  - Net absorption broke last quarter's record for 4 rolling quarters with 42.7 million sf
- New construction was 11.5 million sf for 2Q22, with the 4 rolling quarters being the third highest with 43.2 million sf. 77% Spec, 23% BTS
- Availability rate fell 0.1% down to 9.8% a record low despite all the new construction.
- Almost 200 million square feet of new construction over the last 8 years; availability rate dropped from 15.2% to 9.8% in the same time period
  - Available sublease space fell to 5.5% this quarter
- US jobs created during the 2<sup>nd</sup> quarter totaled 1,190,000 (428K April, 390K May & 372K June).
- Unemployment rates Atlanta 2.4% ↓, Georgia