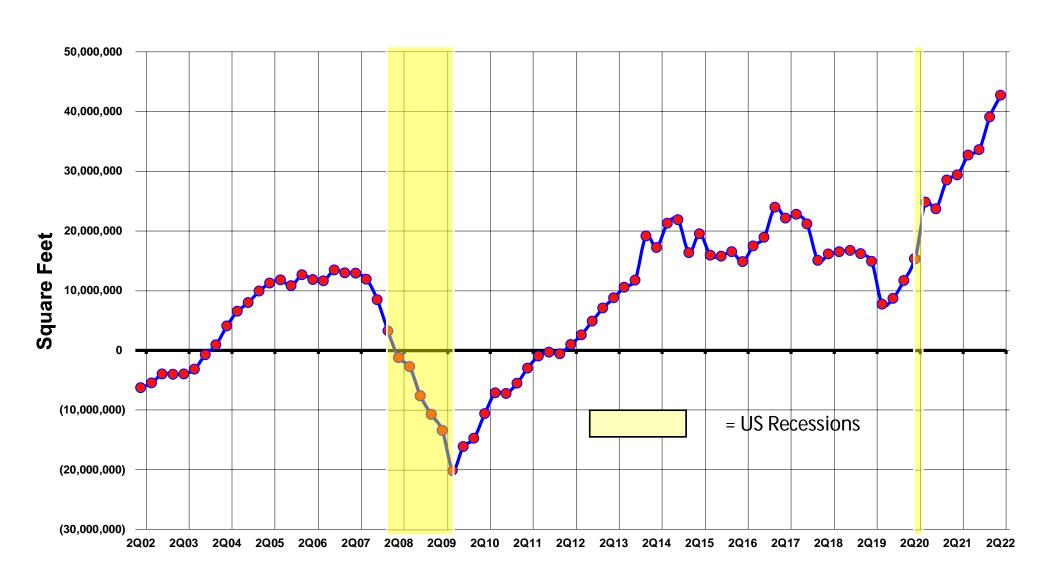

## **The Atlanta Industrial Market**



➤ PinPoint<sup>sm</sup> Technology

Custom designed
Inventory every quarter

### 10 Regions

(distribution & service)

- > 877 million sq. ft.
- > 15,820 buildings
- > 27,508 businesses

Source data compiled from PinPoint<sup>sm</sup>, a proprietary database owned by King Industrial Realty, Inc. Every effort has been made to provide accurate information, but no liability is assumed for errors and omissions.

# Distribution Inventory



2002-2022



<sup>\*</sup> Analysis expanded to include 8 additional counties.

# **Absorption & Activity**



2002-2022

#### Total Inventory - Million Square Feet



#### Numbers represent four rolling quarters.

# **Activity** 2002-2022





### Numbers represent four rolling quarters.

# Absorption 2002-2022





### Numbers represent four rolling quarters.

## **New Construction**





### **Square Feet**



■ Build-to-suit ■ Spec Construction

#### Numbers represent four rolling quarters.

# **Deals Completed**





- Under 19,999 SF 2,067 Deals
- 20,000-39,999 SF 264 Deals
- 40,000-59,999 SF
- ■60,000-79,999 SF
  - 69 Deals
- ■80,000-99,999 SF
  - 38 Deals
- □ 100,000 & up

174 Deals

TOTAL # of DEALS: **2,730** 

#### Numbers represent four rolling quarters.

# **Square Feet Leased**





### Numbers represent four rolling quarters.

# Square Feet Leased 100,000 +





### Numbers represent four rolling quarters.

## Largest Deals as of 2Q22







| Company                     | Sq. Ft.   |
|-----------------------------|-----------|
| Wal-mart                    | 1,550,000 |
| Target Corp.