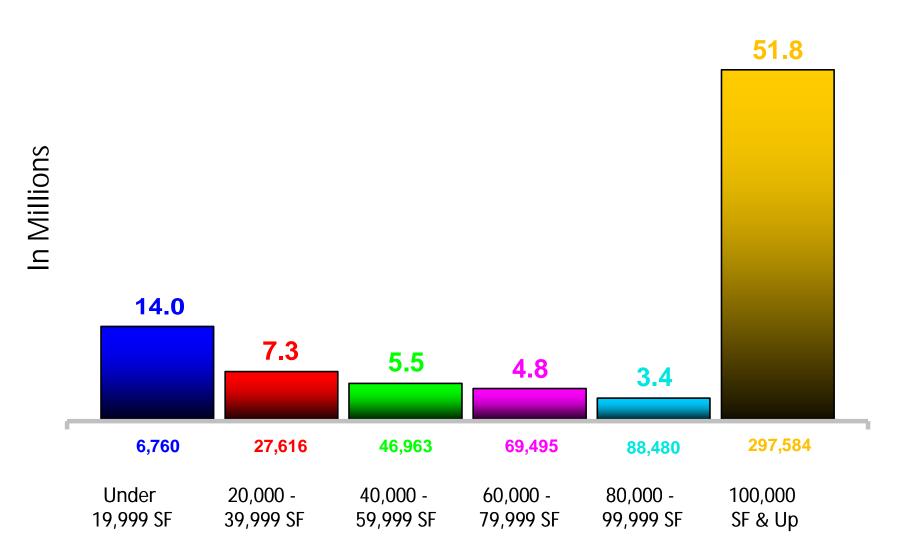

022



<sup>\*</sup> Analysis expanded to include 8 additional counties.

# **Absorption & Activity**



2002-2022

#### Total Inventory - Million Square Feet



#### Numbers represent four rolling quarters.

# **Activity** 2002-2022





### Numbers represent four rolling quarters.

# Absorption 2002-2022





### Numbers represent four rolling quarters.

## **New Construction**





### **Square Feet**



■ Build-to-suit ■ Spec Construction

#### Numbers represent four rolling quarters.

# **Deals Completed**





- Under 19,999 SF 2,067 Deals
- 20,000-39,999 SF 264 Deals
- 40,000-59,999 SF
- ■60,000-79,999 SF
  - 69 Deals
- ■80,000-99,999 SF
  - 38 Deals
- □ 100,000 & up

174 Deals

TOTAL # of DEALS: **2,730** 

#### Numbers represent four rolling quarters.

# **Square Feet Leased**





### Numbers represent four rolling quarters.

# Square Feet Leased 100,000 +





### Numbers represent four rolling quarters.

## Largest Deals as of 2Q22







| Company                     | Sq. Ft.   |
|-----------------------------|-----------|
| Wal-mart                    | 1,550,000 |
| Target Corp.                | 1,300,000 |
| Shadowbox Studios           | 1,200,000 |
| Amazon                      | 1,150,000 |
| Ace Hardware                | 1,117,800 |
| Amazon                      | 1,108,990 |
| CJ Logistics America        | 1,099,993 |
| Home Depot                  | 1,001,700 |
| Dollar General Distribution | 1,001,000 |
| _idI, USA, LLC              | 925,000   |

# Distribution Hot Markets 2022 Activity





### **Distribution Hot Markets**







## Conclusion



###