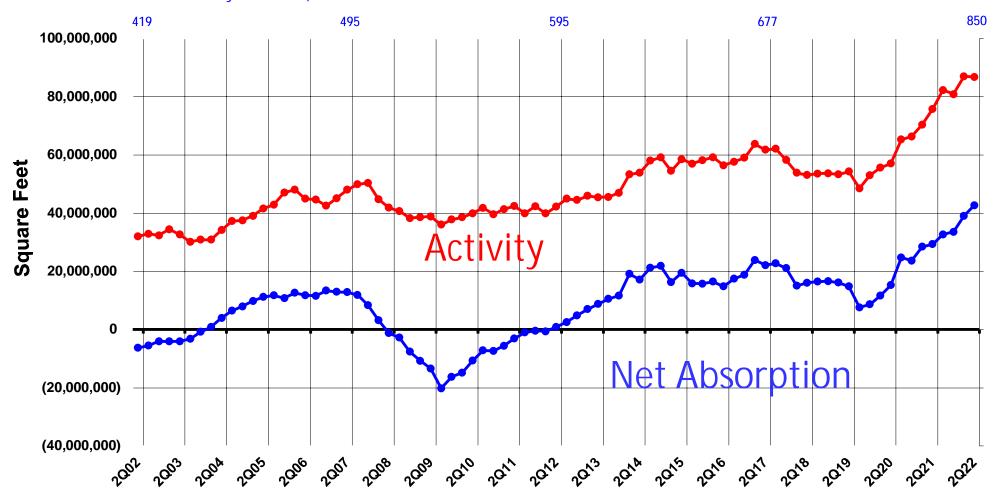

# **Absorption & Activity**

2002-2022

# **Activity** 2002-2022

# Absorption 2002-2022