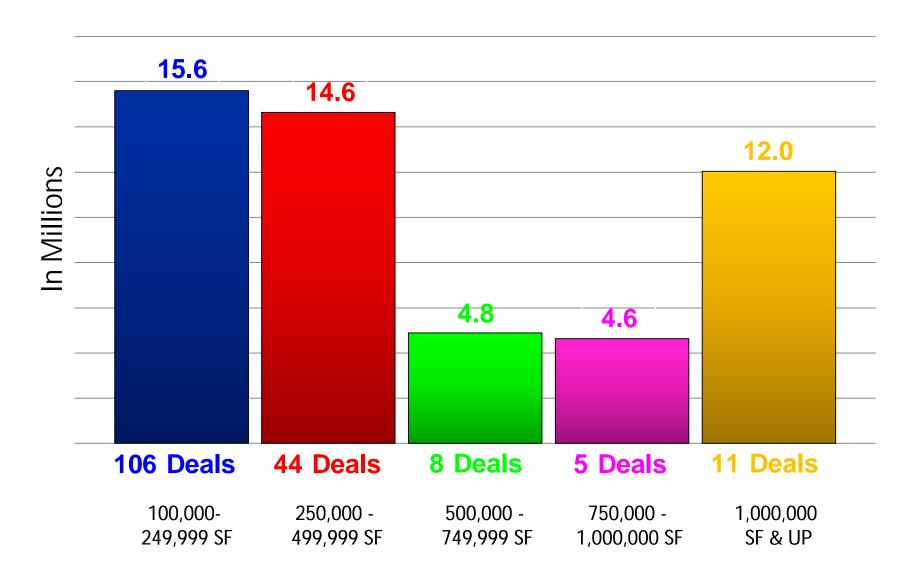

rption & Activity**



2002-2022

#### Total Inventory - Million Square Feet



#### Numbers represent four rolling quarters.

# **Activity** 2002-2022





### Numbers represent four rolling quarters.

# Absorption 2002-2022





### Numbers represent four rolling quarters.

## **New Construction**





### **Square Feet**



■ Build-to-suit ■ Spec Construction

#### Numbers represent four rolling quarters.

# **Deals Completed**





- Under 19,999 SF 2,067 Deals
- 20,000-39,999 SF 264 Deals
- 40,000-59,999 SF
- ■60,000-79,999 SF
  - 69 Deals
- ■80,000-99,999 SF
  - 38 Deals
- □ 100,000 & up

174 Deals

TOTAL # of DEALS: **2,730** 

#### Numbers represent four rolling quarters.

# **Square Feet Leased**





### Numbers represent four rolling quarters.

# Square Feet Leased 100,000 +





### Numbers represent four rolling quarters.

## Largest Deals as of 2Q22







| Company                     | Sq. Ft.   |
|-----------------------------|-----------|
| Wal-mart                    | 1,550,000 |
| Target Corp.                | 1,300,000 |
| Shadowbox Studios           | 1,200,000 |
| Amazon                      | 1,150,000 |
| Ace Hardware                | 1,117,800 |
| Amazon                      | 1,108,990 |
| CJ Logistics America        | 1,099,993 |
| Home Depot                  | 1,001,700 |
| Dollar General Distribution | 1,001,000 |
| _idI, USA, LLC              | 925,000   |

# Distribution Hot Markets 2022 Activity





### **Distribution Hot Markets**







## Conclusion



### TITLE

- Activity for 4 rolling quarters was the second highest ever seen with 86