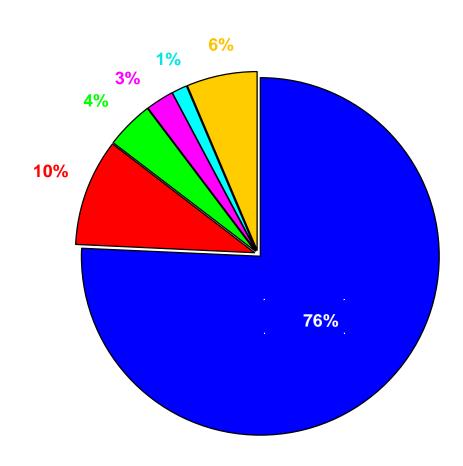

> 27,508 businesses

Source data compiled from PinPoint<sup>sm</sup>, a proprietary database owned by King Industrial Realty, Inc. Every effort has been made to provide accurate information, but no liability is assumed for errors and omissions.

# Distribution Inventory



2002-2022



<sup>\*</sup> Analysis expanded to include 8 additional counties.

# **Absorption & Activity**



2002-2022

#### Total Inventory - Million Square Feet



#### Numbers represent four rolling quarters.

# **Activity** 2002-2022





### Numbers represent four rolling quarters.

# Absorption 2002-2022





### Numbers represent four rolling quarters.

## **New Construction**





### **Square Feet**



■ Build-to-suit ■ Spec Construction

#### Numbers represent four rolling quarters.

# **Deals Completed**





- Under 19,999 SF 2,067 Deals
- 20,000-39,999 SF 264 Deals
- 40,000-59,999 SF
- ■60,000-79,999 SF
  - 69 Deals
- ■80,000-99,999 SF
  - 38 Deals
- □ 100,000 & up

174 Deals

TOTAL # of DEALS: **2,730** 

#### Numbers represent four rolling quarters.

# **Square Feet Leased**





### Numbers represent four rolling quarters.

# Square Feet Leased 100,000 +





### Numbers represent four rolling quarters.

## Largest Deals as of 2Q22







| Company                     | Sq. Ft.   |
|-----------------------------|-----------|
| Wal-mart                    | 1,550,000 |
| Target Corp.                | 1,300,000 |
| Shadowbox Studios           | 1,200,000 |
| Amazon                      | 1,150,000 |
| Ace Hardware                | 1,117,800 |
| Amazon                      | 1,108,990 |
| C