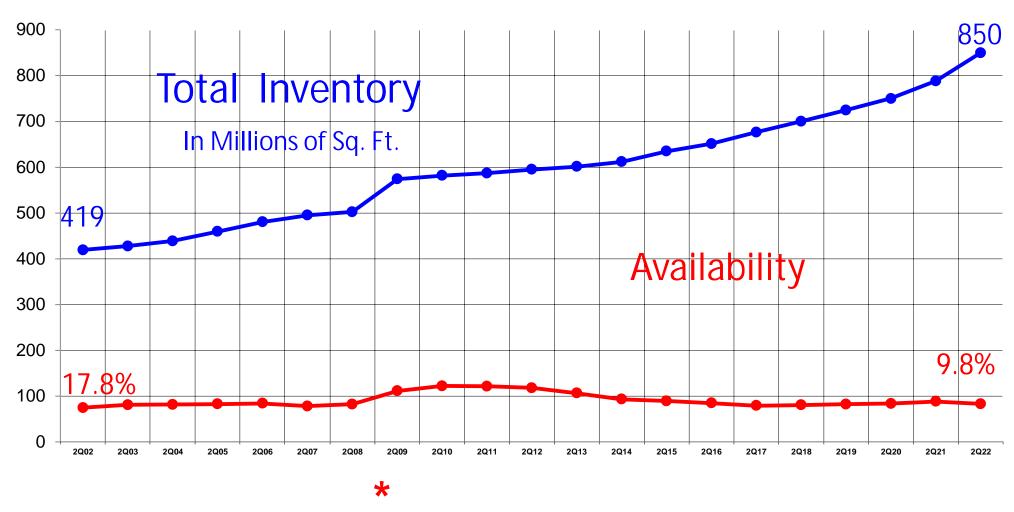

# Distribution Inventory

2002-2022

<sup>\*</sup> Analysis expanded to include 8 additional counties.

#### Total Inventory - Million Square Feet

#### Numbers represent four rolling quarters.