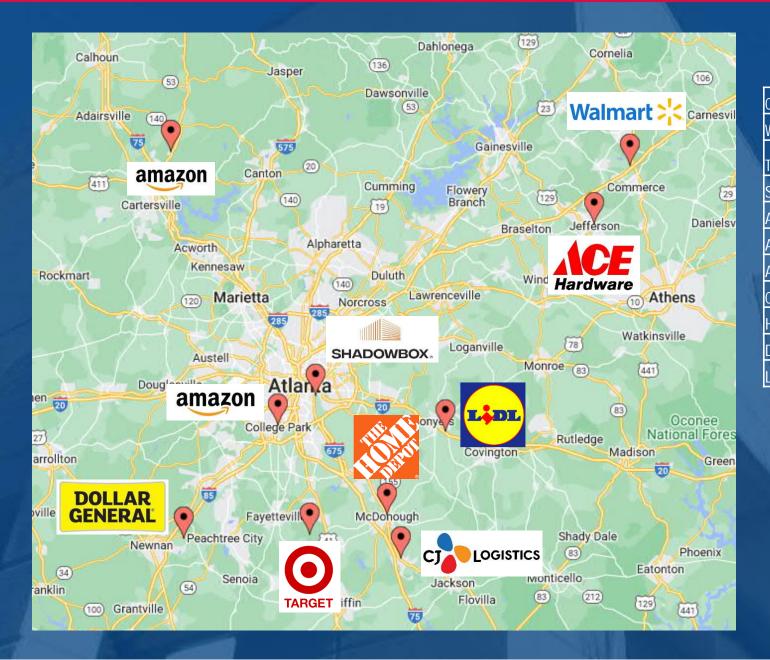

## Largest Deals as of 2Q22

| Company                     | Sq. Ft.   |
|-----------------------------|-----------|
| Wal-mart                    | 1,550,000 |
| Target Corp.                | 1,300,000 |
| Shadowbox Studios           | 1,200,000 |
| Amazon                      | 1,150,000 |
| Ace Hardware                | 1,117,800 |
| Amazon                      | 1,108,990 |
| CJ Logistics America        | 1,099,993 |
| Home Depot                  | 1,001,700 |
| Dollar General Distribution | 1,001,000 |
| _idI, USA, LLC              | 925,000   |