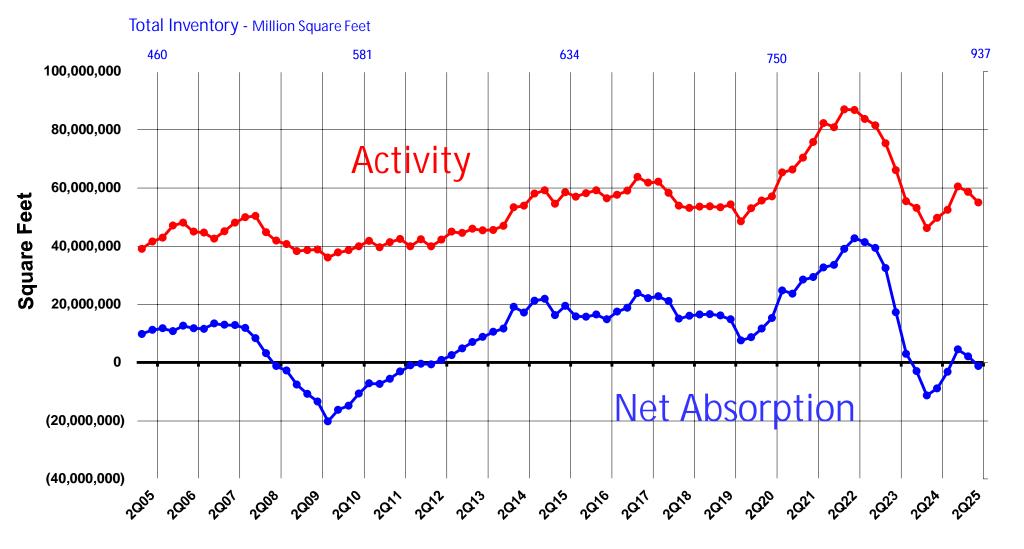

# Absorption & Activity 2005-2025

Industrial Realty, Inc.

#### Numbers represent four rolling quarters.

### Atlanta Industrial Market's Roller Coaster Ride Continues!

- Activity was 55.0 MSF, down 3.6 MSF from last quarter
- Net absorption for the quarter was -5.3 MSF, marking two consecutive quarter of negative net absorption, 4 rolling quarters fell to a negative 1.1 MSF
- New construction rose to 3.8 MSF with three BTS projects totaling 259,850 SF the 4 rolling quarters of construction rose to 10.1 MSF: 71.7% Spec, 28.3% BTS
- There was 215million square feet of new construction over the last 8 years; availability rate rose 1.8% during the same time frame
- Availability rate is 13.6%, up 0.8% from last quarter 127 MSF available
- Sublease space rose 0.7% to 13.1% of the available space 16.6 MSF
- US jobs created during the 2<sup>nd</sup> quarter totaled 463,000 (177 K April, 139 K May & 147 K June)
- Unemployment rates: Atlanta 3.5% ↓, Georgia 3.5% ↓, US 4.1% ↓ (May stats for Atlanta, Georgia and the US from the Bureau of Labor Statistics)
- US Manufacturing index: April: 48.7%, May: 52.0% and June: 52.9% (from Trading Economics)