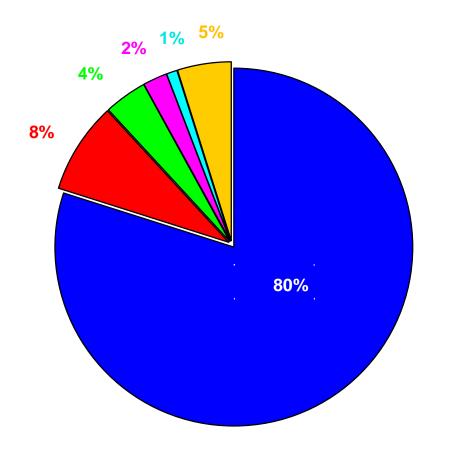

# **Deals Completed**

Under 19,999 SF
1,976 Deals
20,000-39,999 SF
204 Deals
40,000-59,999 SF
95 Deals
60,000-79,999 SF
54 Deals
80,000-99,999 SF
24 Deals
100,000 & up
120 Deals

TOTAL # of DEALS: 2,473