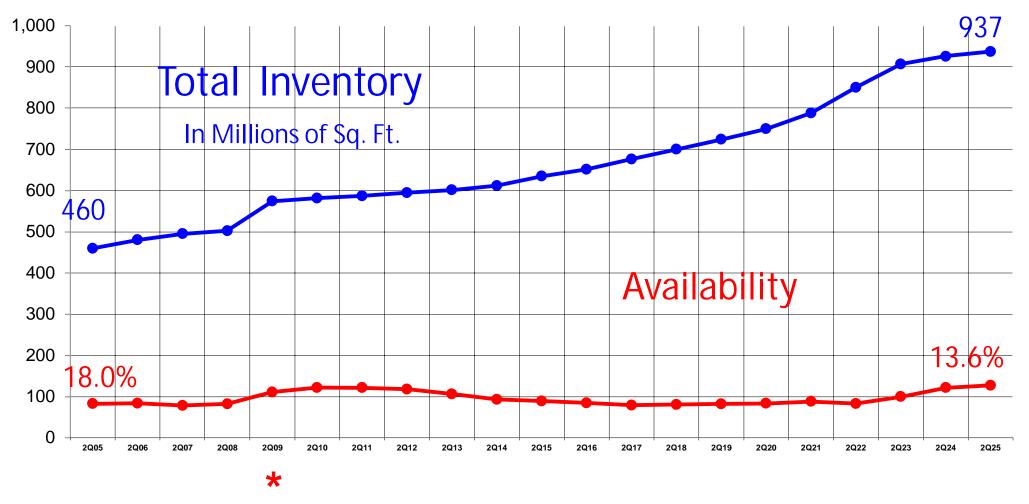

# Distribution Inventory 2005-2025

#### \* Analysis expanded to include 8 additional counties.

### Atlanta Industrial Market's Roller Coaster Ride Continues!

- Activity was 55.0 MSF, down 3.6 MSF from last quarter
- Net absorption for the quarter was -5.3 MSF, marking two consecutive quarter of negative net absorption, 4 rolling quarters fell to a negative 1.1 MSF
- New construction rose to 3.8 MSF with three BTS projects totaling 259,850 SF the 4 rolling quarters of construction rose to 10.1 MSF: 71.7% Spec, 28.3% BTS
- There was 215million square feet of new construction over the last 8 years; availability rate rose 1.8% during the same time frame
- Availability rate is 13.6%, up 0.8% from last quarter 127 MSF available
- Sublease space rose 0.7% to 13.1% of the available space 16.6 MSF
- US jobs created during the 2<sup>nd</sup> quarter totaled 463,000 (177 K April, 139 K May & 147 K June)
- Unemployment rates: Atlanta 3.5% ↓, Georgia 3.5% ↓, US 4.1% ↓ (May stats for Atlanta, Georgia and the US from the Bureau of Labor Statistics)
- US Manufacturing index: April: 48.7%, May: 52.0% and June: 52.9% (from Trading Economics)