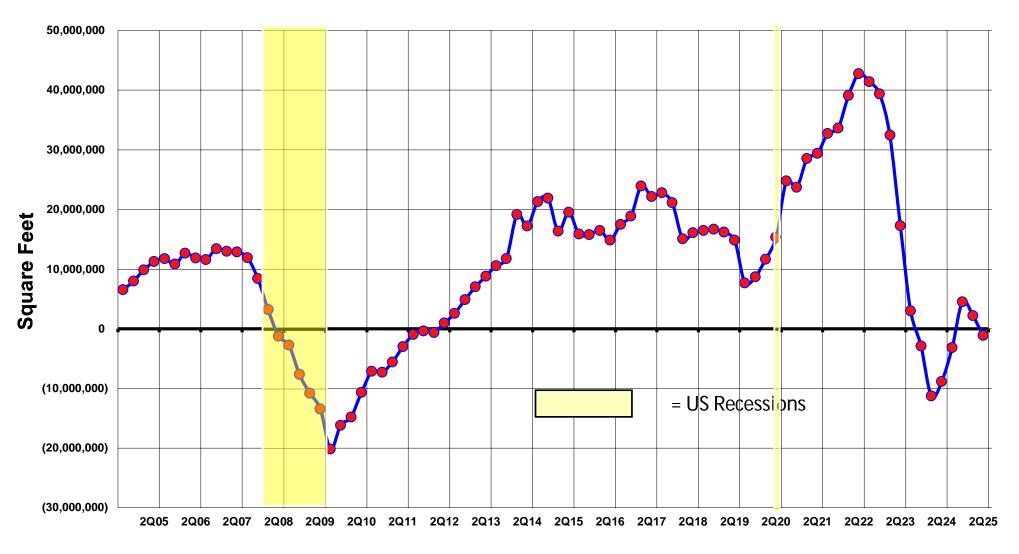

# Distribution Inventory 2005-2025

#### \* Analysis expanded to include 8 additional counties.

#### Numbers represent four rolling quarters.