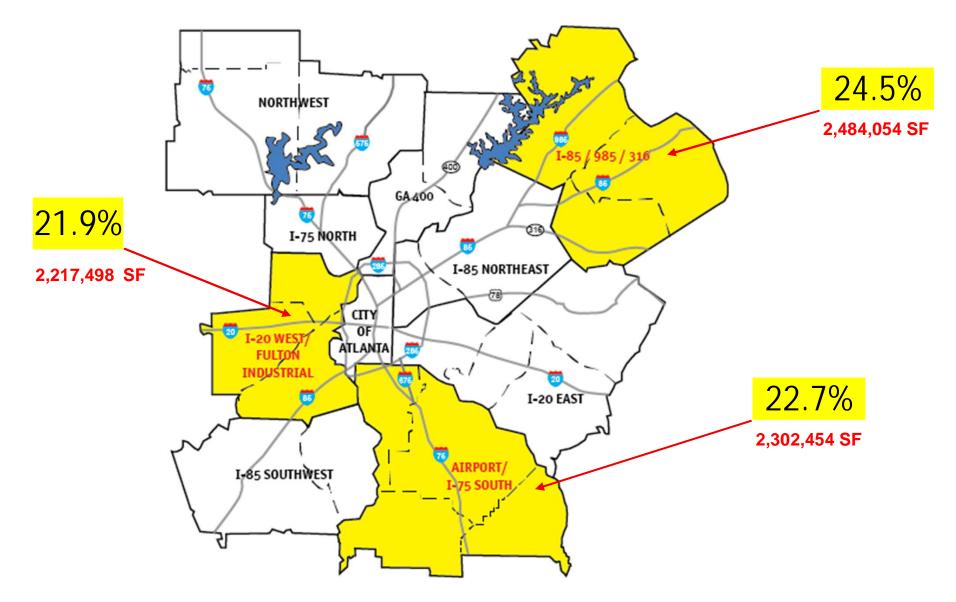

## **Distribution Hot Markets** 4 Rolling Quarters Construction

## **Distribution Hot Markets** 4 Rolling Quarters Activity

## **Distribution Hot Markets** 4 Rolling Quarters Net Absorption