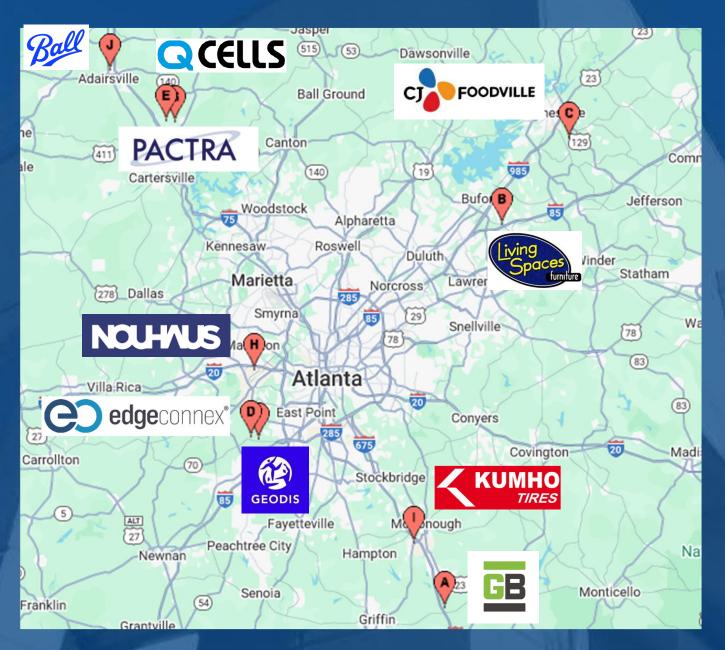

### Largest Deals as of 2Q25

### **4 Rolling quarters**

| Company                             | Sq.Ft.    |
|-------------------------------------|-----------|
| GreenBox Systems,<br>LLC / Symbotic | 1,006,500 |
| Living Spaces<br>Furniture          | 1,001,424 |
| CJ Foodville USA, Inc.              | 968,752   |
| Edgeconnex, Inc.                    | 880,000   |
| Hanwha QCell                        | 500,000   |
| Geodis/Wilson USA,<br>Inc.          | 499,500   |
| Pactra USA, Inc.                    | 497,842   |
| Nouhaus, Inc. / eFulfill            | 468,827   |
| Kumho Tire USA, Inc.                | 428,168   |
| Ball Corp.                          | 418,192   |