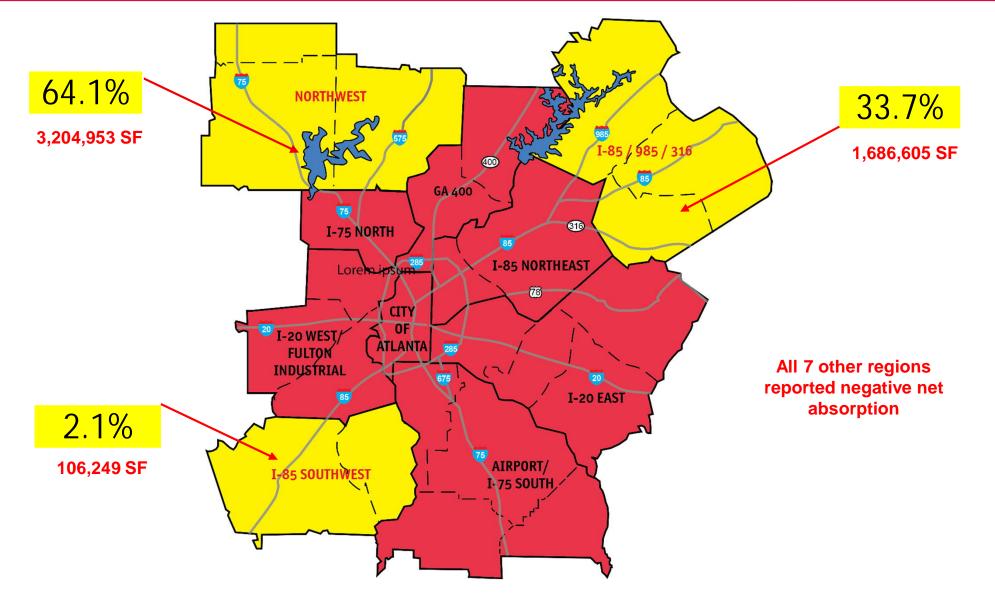

| Sq.Ft.    |
|-------------------------------------|-----------|
| GreenBox Systems,<br>LLC / Symbotic | 1,006,500 |
| Living Spaces<br>Furniture          | 1,001,424 |
| CJ Foodville USA, Inc.              | 968,752   |
| Edgeconnex, Inc.                    | 880,000   |
| Hanwha QCell                        | 500,000   |
| Geodis/Wilson USA,<br>Inc.          | 499,500   |
| Pactra USA, Inc.                    | 497,842   |
| Nouhaus, Inc. / eFulfill            | 468,827   |
| Kumho Tire USA, Inc.                | 428,168   |
| Ball Corp.                          | 418,192   |

## **Distribution Hot Markets** 4 Rolling Quarters Construction





## **Distribution Hot Markets** 4 Rolling Quarters Activity





## **Distribution Hot Markets** 4 Rolling Quarters Net Absorption





### Atlanta Industrial Market's Roller Coaster Ride Continues!



- Activity was 55.0 MSF, down 3.6 MSF from last quarter
- Net absorption for the quarter was -5.3 MSF, marking two consecutive quarter of negative net absorption, 4 rolling quarters fell to a negative 1.1 MSF
- New construction rose to 3.8 MSF with three BTS projects totaling 259,850 SF the 4 rolling quarters of construction rose to 10.1 MSF: 71.7% Spec, 28.3% BTS
- There was 215million square feet of new construction over the last 8 years; availability rate rose 1.8% during the same time frame
- Availability rate is 13.6%, up 0.8% from last quarter 127 MSF available
- Sublease space rose 0.7% to 13.1% of the available space 16.6 MSF
- US jobs created during the 2<sup>nd</sup> quarter totaled 463,000 (177 K April, 139 K Ma