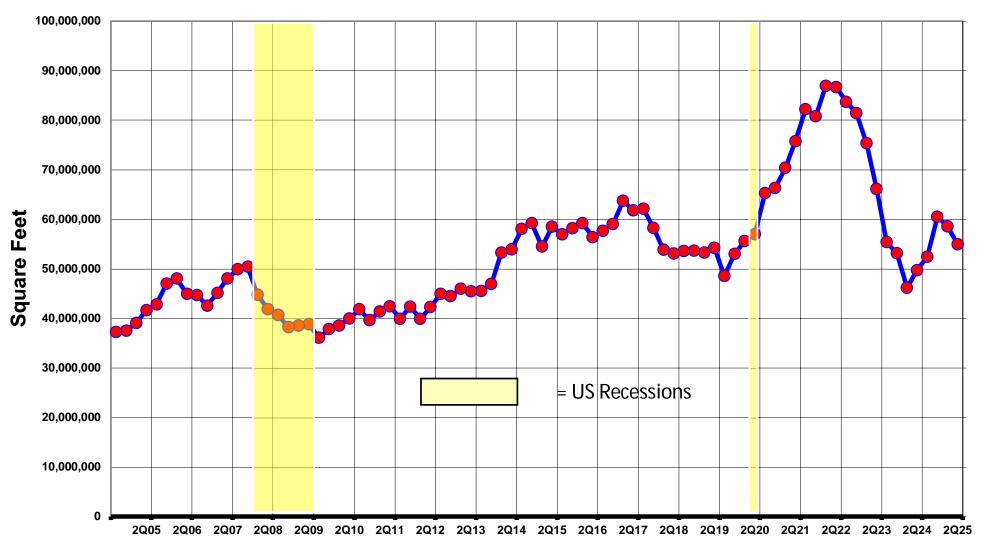

# Absorption & Activity 2005-2025

Industrial Realty, Inc.

### Atlanta Industrial Market's Roller Coaster Ride Continues!

- Activity was 55.0 MSF, down 3.6 MSF from last quarter
- Net absorption for the quarter was -5.3 MSF, marking two consecutive quarter of negative net absorption, 4 rolling quarters fell to a negative 1.1 MSF
- New construction rose to 3.8 MSF with three BTS projects totaling 259,850 SF the 4 rolling quarters of construction rose to 10.1 MSF: 71.7% Spec, 28.3% BTS
- There was 215million square feet of new construction over the last 8 years; availability rate rose 1.8% during the same time frame
- Availability rate is 13.6%, up 0.8% from last quarter 127 MSF available
- Sublease space rose 0.7% to 13.1% of the available space 16.6 MSF
- US jobs created during the 2<sup>nd</sup> quarter totaled 463,000 (177 K April, 139 K May & 147 K June)
- Unemployment rates: Atlanta 3.5% ↓, Georgia 3.5% ↓, US 4.1% ↓ (May stats for Atlanta, Georgia and the US from the Bureau of Labor Statistics)
- US Manufacturing index: April: 48.7%, May: 52.0% and June: 52.9% (from Trading Economics)