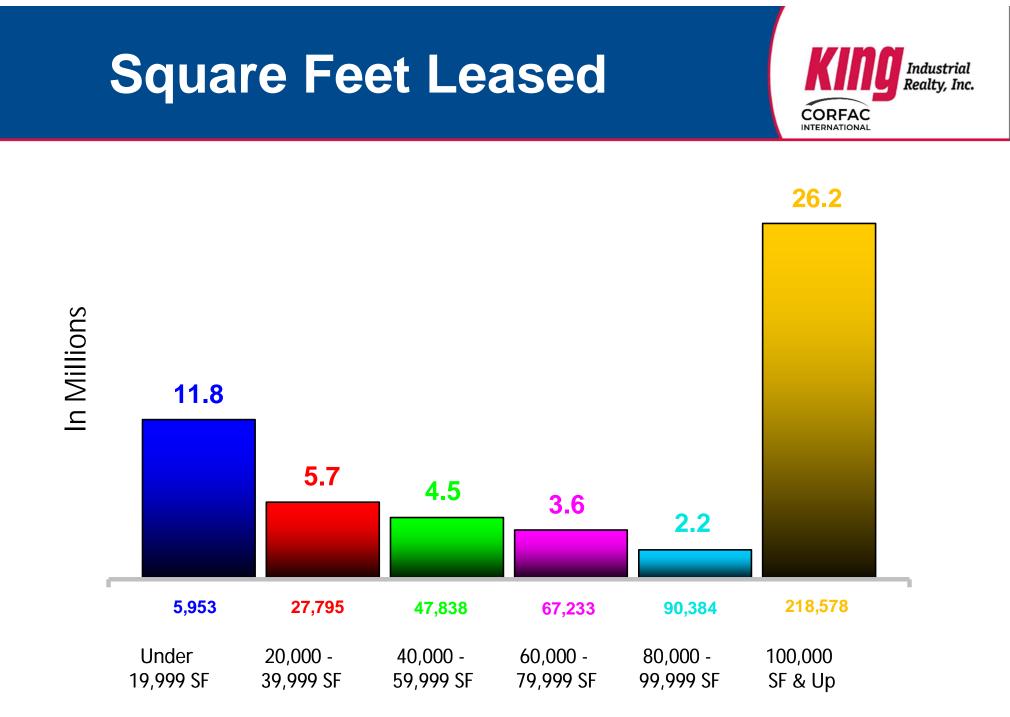

# **Deals Completed**

Under 19,999 SF
1,976 Deals
20,000-39,999 SF
204 Deals
40,000-59,999 SF
95 Deals
60,000-79,999 SF
54 Deals
80,000-99,999 SF
24 Deals
100,000 & up
120 Deals

TOTAL # of DEALS: 2,473