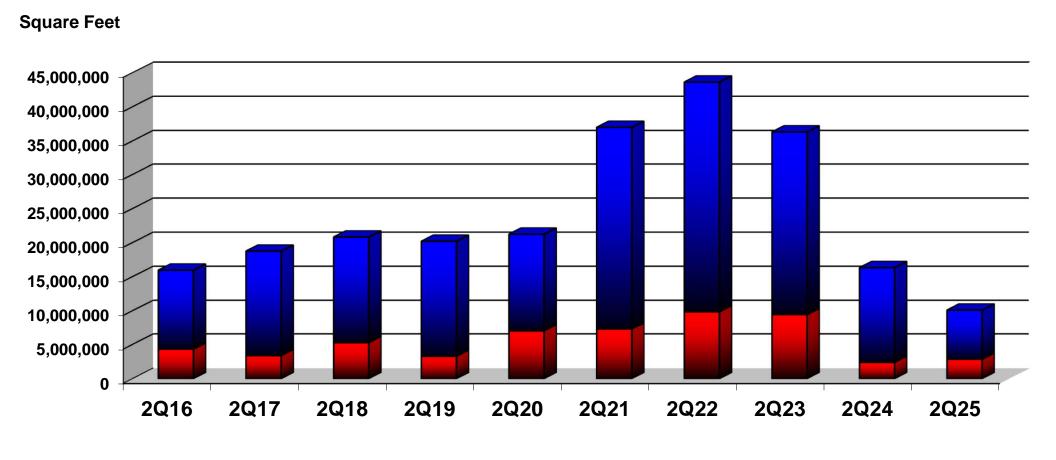

# New Construction 2016-2025

Build-to-suit Spec Construction

#### Numbers represent four rolling quarters.

### Atlanta Industrial Market's Roller Coaster Ride Continues!

- Activity was 55.0 MSF, down 3.6 MSF from last quarter
- Net absorption for the quarter was -5.3 MSF, marking two consecutive quarter of negative net absorption, 4 rolling quarters fell to a negative 1.1 MSF
- New construction rose to 3.8 MSF with three BTS projects totaling 259,850 SF the 4 rolling quarters of construction rose to 10.1 MSF: 71.7% Spec, 28.3% BTS
- There was 215million square feet of new construction over the last 8 years; availability rate rose 1.8% during the same time frame
- Availability rate is 13.6%, up 0.8% from last quarter 127 MSF available
- Sublease space rose 0.7% to 13.1% of the available space 16.6 MSF
- US jobs created during the 2<sup>nd</sup> quarter totaled 463,000 (177 K April, 139 K May & 147 K June)
- Unemployment rates: Atlanta 3.5% ↓, Georgia 3.5% ↓, US 4.1% ↓ (May stats for Atlanta, Georgia and the US from the Bureau of Labor Statistics)
- US Manufacturing index: April: 48.7%, May: 52.0% and June: 52.9% (from Trading Economics)