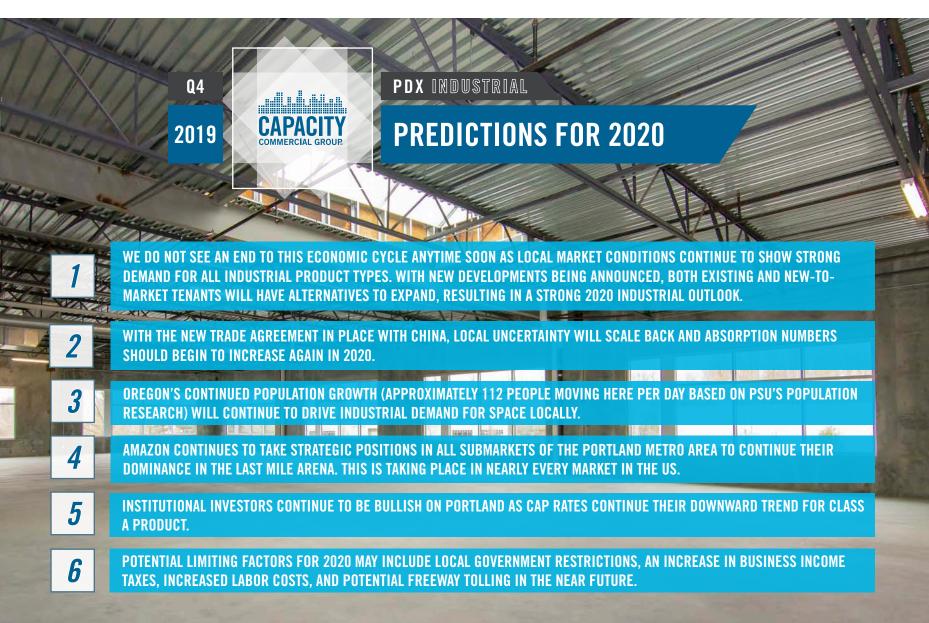

## PDX INDUSTRIAL MARKET REPORT

and de list

## **YEAR END - 2019**

| Q4   2019   PDX INDUSTRIAL   UNDER CONSTRUCTION [PARTIAL LIST] |                           |                        |          |                     |
|----------------------------------------------------------------|---------------------------|------------------------|----------|---------------------|
| DEVELOPMENT                                                    | DEVELOPER / OWNER         | SUBMARKET              | DELIVERY | TOTAL SF            |
| BLUE LAKE CORPORATE PARK                                       | TRAMMELL CROW / PRINCIPAL | EAST COLUMBIA CORRIDOR | Q1 2020  | 465,500             |
| Prologis PDX 23                                                | Prologis                  | East columbia corridor | Q1 2020  | 156,900             |
| PORTSIDE LOGISTICS PARK                                        | SPECHT                    | VANCOUVER, WA          | Q2 2020  | 289,737             |
|                                                                | PANATTONI                 | Ridgefield, Wa         | Q1 2020  | 117,145             |
| BOEING INDUSTRIAL PARK                                         | PHELAN DEVELOPMENT        | EAST COLUMBIA CORRIDOR | Q2 2020  | 112,980             |
| SANDY BLVD. INDUSTRIAL PARK                                    | PHELAN DEVELOPMENT        | EAST COLUMBIA CORRIDOR | Q2 2020  | 101,475             |
|                                                                | VITALY MARTINOV           | East columbia corridor | Q2 2020  | 81,930              |
| MYSLONY INDUSTRIAL PARK                                        | PHELAN DEVELOPMENT        | TUALATIN               | Q3 2020  | 317,125             |
| Bridge Point I-5                                               | BRIDGE DEVELOPMENT        | Airport Way            | Q3 2020  | 632,250             |
| CIPOLE INDUSTRIAL PARK                                         | PHELAN DEVELOPMENT        | TUALATIN               | Q3 2020  | 235,875             |
| Prologis meadows                                               | PROLOGIS                  | AIRPORT WAY            | Q4 2020  | 1,850,000 (Planned) |
| LOGISTICENTER @ 1-84                                           | DERMODY PROPERTIES        | EAST COLUMBIA CORRIDOR | Q4 2020  | 347,000             |

MARKET WIDE CONSTRUCTION TOTAL: 2,661,773 SF