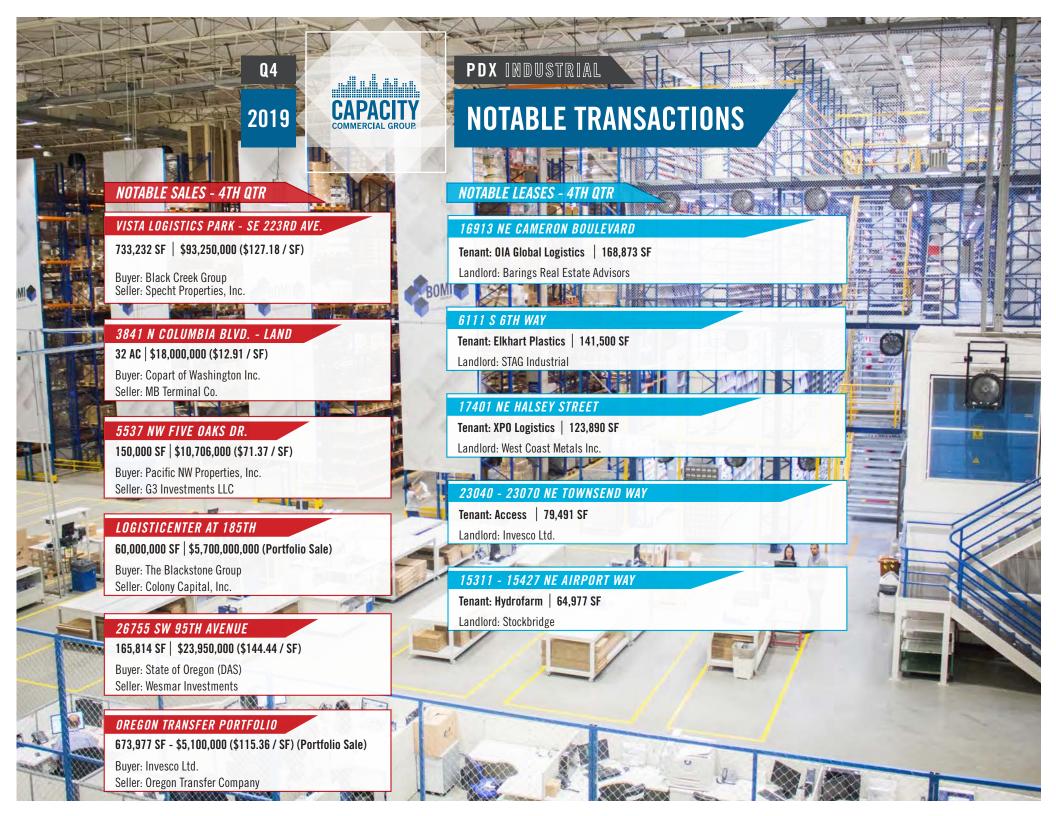

DUSTRIAL PARK                                        | PHELAN DEVELOPMENT        | TUALATIN               | Q3 2020  | 317,125             |
| Bridge Point I-5                                               | BRIDGE DEVELOPMENT        | Airport Way            | Q3 2020  | 632,250             |
| CIPOLE INDUSTRIAL PARK                                         | PHELAN DEVELOPMENT        | TUALATIN               | Q3 2020  | 235,875             |
| Prologis meadows                                               | PROLOGIS                  | AIRPORT WAY            | Q4 2020  | 1,850,000 (Planned) |
| LOGISTICENTER @ 1-84                                           | DERMODY PROPERTIES        | EAST COLUMBIA CORRIDOR | Q4 2020  | 347,000             |

MARKET WIDE CONSTRUCTION TOTAL: 2,661,773 SF