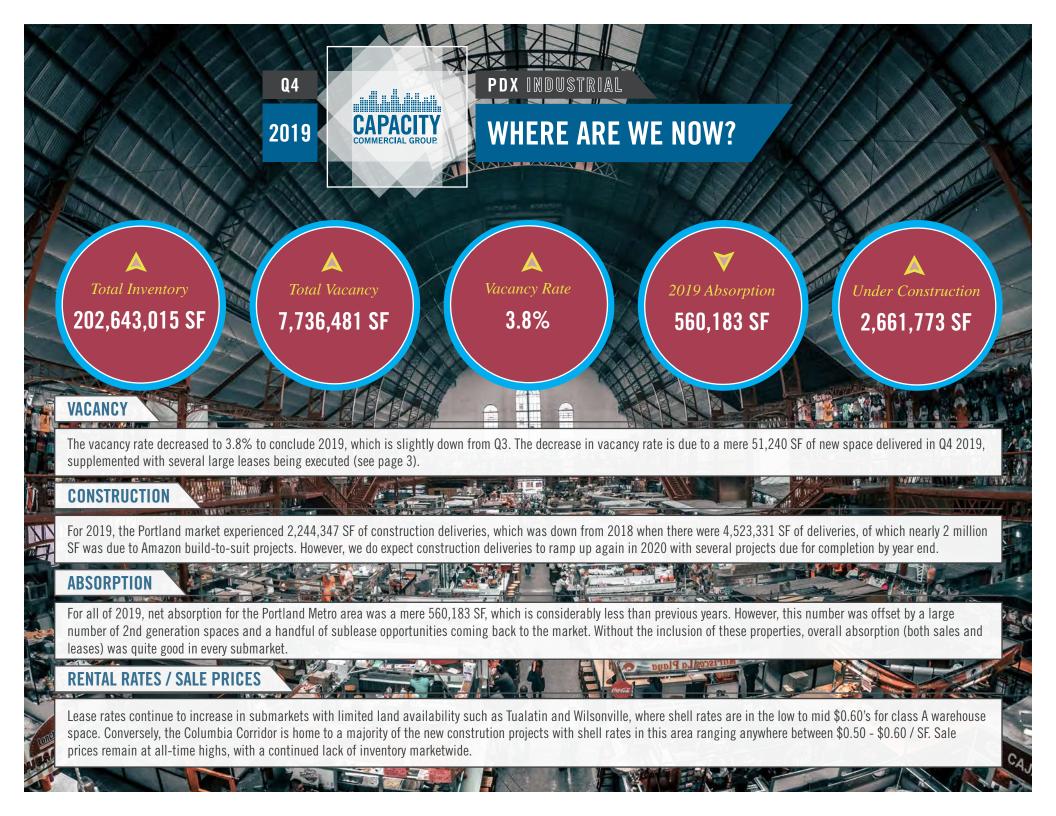

## PDX INDUSTRIAL MARKET REPORT

and de list

## **YEAR END - 2019**



| Q4   2019   PDX INDUSTRIAL   UNDER CONSTRUCTION [PARTIAL LIST] |                           |                        |          |                     |
|----------------------------------------------------------------|---------------------------|------------------------|----------|---------------------|
| DEVELOPMENT                                                    | DEVELOPER / OWNER         | SUBMARKET              | DELIVERY | TOTAL SF            |
| BLUE LAKE CORPORATE PARK                                       | TRAMMELL CROW / PRINCIPAL | EAST COLUMBIA CORRIDOR | Q1 2020  | 465,500             |
| Prologis PDX 23                                                | Prologis                  | East columbia corridor | Q1 2020  | 156,900             |
| PORTSIDE LOGISTICS PARK