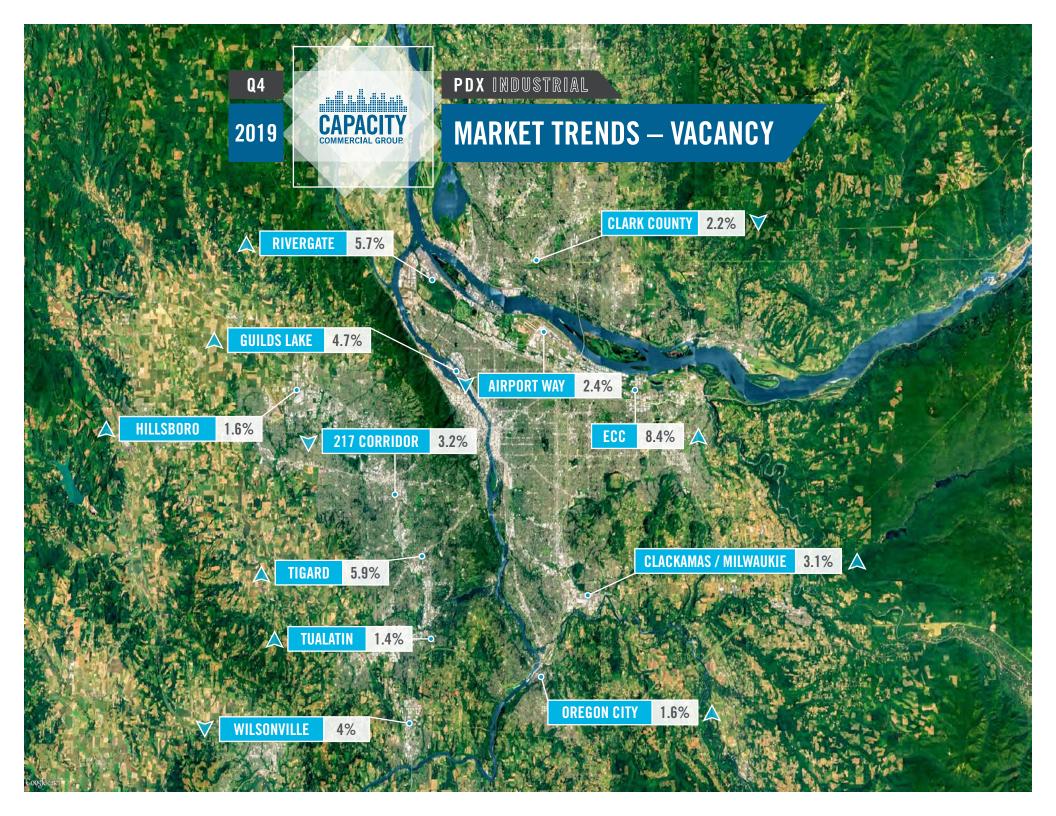

## **YEAR END - 2019**

| Q4   2019   PDX INDUSTRIAL   UNDER CONSTRUCTION [PARTIAL LIST] |                           |                        |          |                     |
|----------------------------------------------------------------|---------------------------|------------------------|----------|---------------------|
| DEVELOPMENT                                                    | DEVELOPER / OWNER         | SUBMARKET              | DELIVERY | TOTAL SF            |
| BLUE LAKE CORPORATE PARK                                       | TRAMMELL CROW / PRINCIPAL | EAST COLUMBIA CORRIDOR | Q1 2020  | 465,500             |
| Prologis PDX 23                                                | Prologis                  | East columbia corridor | Q1 2020  | 156,900             |
| PORTSIDE LOGISTICS PARK                                        | SPECHT                    | VANCOUVER, WA          | Q2 2020  | 289,737             |
|                                                                | PANATTONI                 | Ridgefield, Wa         | Q1 2020  | 117,145             |
| BOEING INDUSTRIAL PARK                                         | PHELAN DEVELOPMENT        | EAST COLUMBIA CORRIDOR | Q2 2020  | 112,980             |
| SANDY BLVD. INDUSTRIAL PARK                                    | PHELAN DEVELOPMENT        | EAST COLUMBIA CORRIDOR | Q2 2020  | 101,475             |
|                                                                | VITALY MARTINOV           | East columbia corridor | Q2 2020  | 81,930              |
| MYSLONY INDUSTRIAL PARK                                        | PHELAN DEVELOPMENT        | TUALATIN               | Q3 2020  | 317,125             |
| Bridge Point I-5                                               | BRIDGE DEVELOPMENT        | Airport Way            | Q3 2020  | 632,250             |
| CIPOLE INDUSTRIAL PARK                                         | PHELAN DEVELOPMENT        | TUALATIN               | Q3 2020  | 235,875             |
| Prologis meadows                                               | PROLOGIS                  | AIRPORT WAY            | Q4 2020  | 1,850,000 (Planned) |
| LOGISTICENTER @ 1-84                                           | DERMODY PROPERTIES        | EAST COLUMBIA CORRIDOR | Q4 2020  | 347,000             |

MARKET WIDE CONSTRUCTION TOTAL: 2,661,773 SF