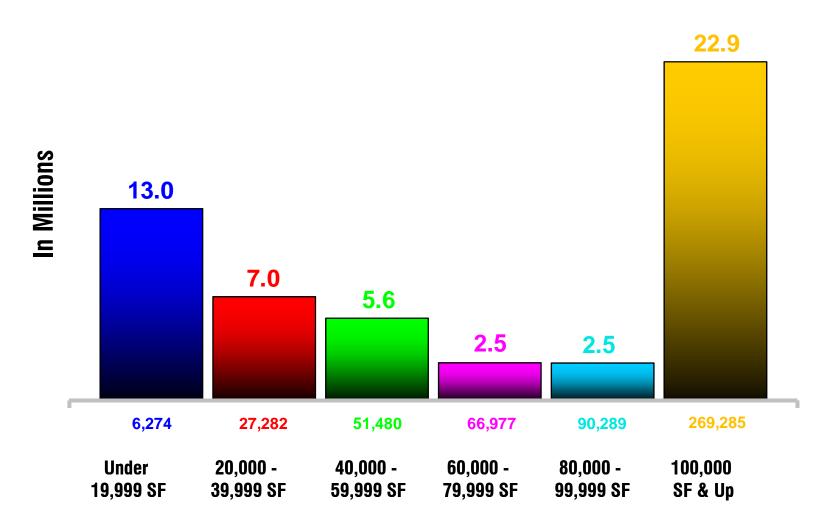

## **Square Feet Leased**

Numbers represent four rolling quarters as of 2Q 2018.

## Square Feet Leased 100,000 +

Numbers represent four rolling quarters as of 2Q 2018.