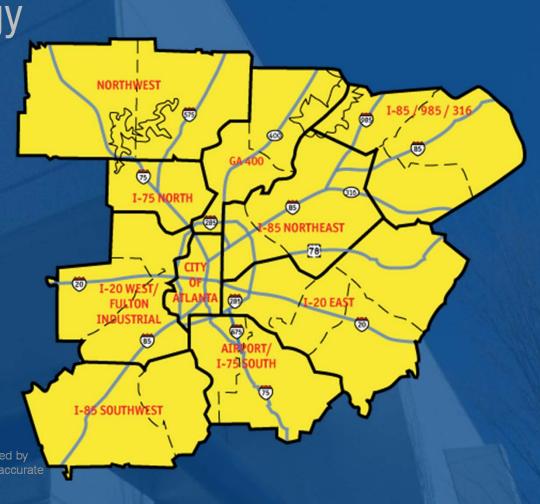

## **The Atlanta Distribution Market**

## **The Atlanta Industrial Market**

➤ PinPoint<sup>sm</sup> Technology

Custom designedInventory every quarter

## 10 Regions

(distribution & service)

- > 726 million sq. ft.
- > 14,314 buildings
- > 24,736 businesses

Source data compiled from PinPoint<sup>sm</sup>, a proprietary database owned by King Industrial Realty, Inc. Every effort has been made to provide accurate information, but no liability is assumed for errors and omissions.