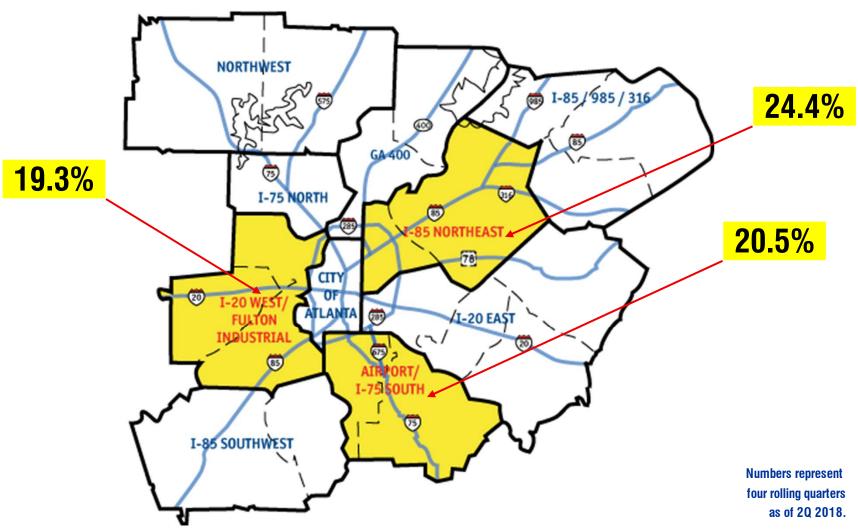

## Distribution Hot Markets 2018 Activity

#### Numbers represent four rolling quarters as of 2Q 2018.