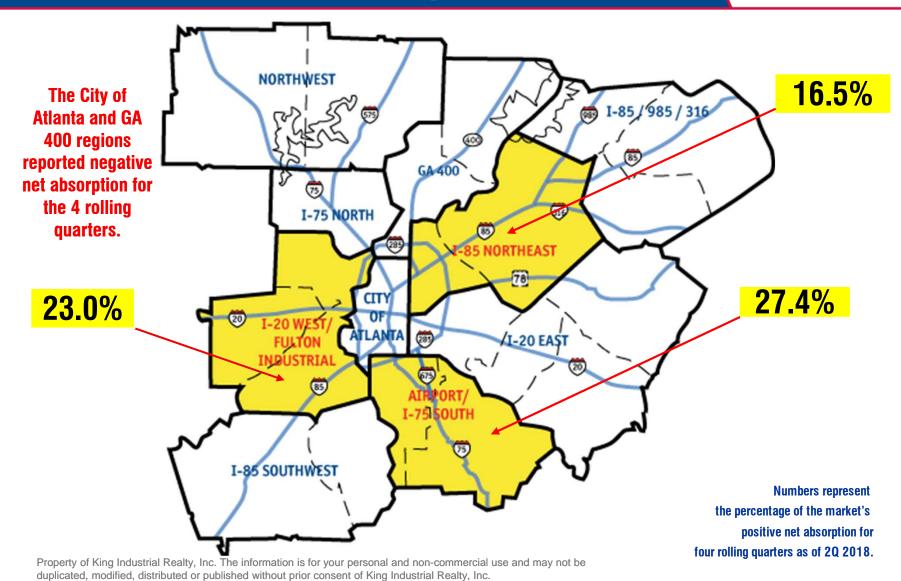

olling quarters.

Property of King Industrial Realty, Inc. The information is for your personal and non-commercial use and may not be duplicated, modified, distributed or published without prior consent of King Industrial Realty, Inc.

■ Build-to-suit

## **Deals Completed**





■ Under 19,999 SF

2,066 **Deals** 

■20,000-39,999 SF

257 Deals

■40,000-59,999 SF

108 Deals

■60,000-79,999 SF

38 Deals

■80,000-99,999 SF

28 Deals

□100,000 & up

85 Deals

#### Numbers represent four rolling quarters as of 2Q 2018.

## **Square Feet Leased**





Numbers represent four rolling quarters as of 2Q 2018.

## Square Feet Leased 100,000 +





Numbers represent four rolling quarters as of 2Q 2018.

## Distribution Hot Markets 2018 Activity





## Distribution Hot Markets 2018 Net Absorption





### Conclusion



#### Let the Celebration Continue!

- 53.1 million sf of activity, 18 consecutive quarters above 53 million sf
- 16.1 million sf of positive net absorption
- Fourth consecutive quarter of over 20 million sf of new construction 20.8 million sf 75% Spec, 25% BTS
- Availability rate fell a full ½ % to 11.5%
- Over four years of record numbers in activity, absorption & construction
- Sublease spaces represent 6.3% of all available space
- Lending environment is business friendly
- Unemployment rates Atlanta 3.4% √, Georgia 4.2% √, US 4.0% √ (Atlanta & GA Projected May reports, US June report from the Bureau of Labor Statistics)
- > US Manufacturing index now 55.4%, output growth remained strong in June
- US GDP increased from 1.6% (8 year avg) to over 2.2% during the first