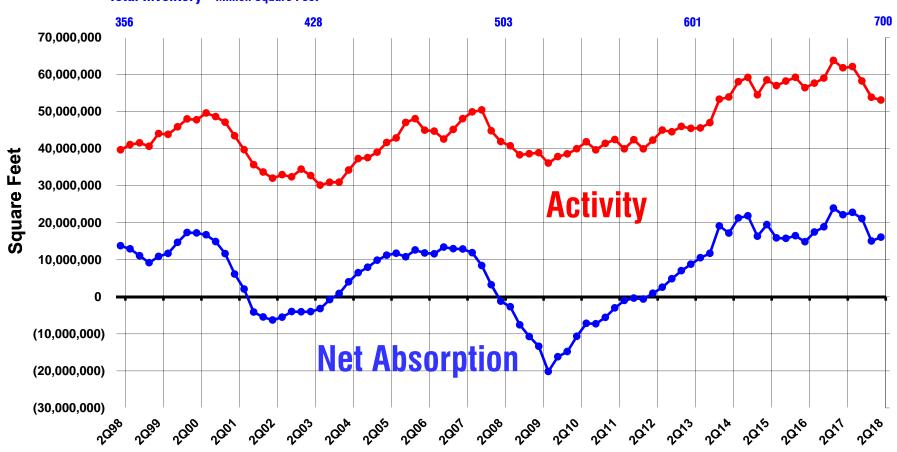

## **Absorption & Activity**

#### Numbers represent four rolling quarters.

## **Absorption**

#### Numbers represent four rolling quarters.

| = US Recession |
|----------------|
|----------------|