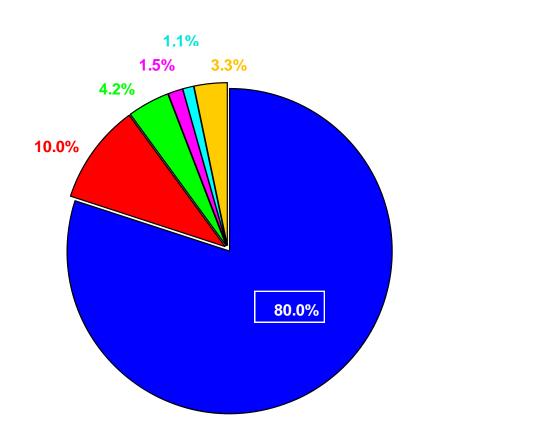

## **Deals Completed**

■ Under 19,999 SF

2,066 **Deals** 

■20,000-39,999 SF

257 Deals

■40,000-59,999 SF

108 Deals

■60,000-79,999 SF

38 Deals

■80,000-99,999 SF

28 Deals

□100,000 & up

85 Deals