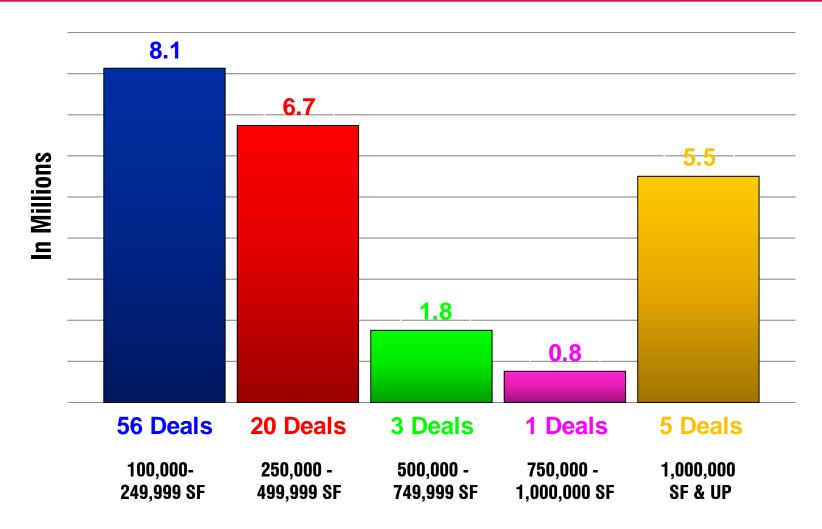

## **Square Feet Leased**

Numbers represent four rolling quarters as of 2Q 2018.

#### Numbers represent four rolling quarters as of 2Q 2018.