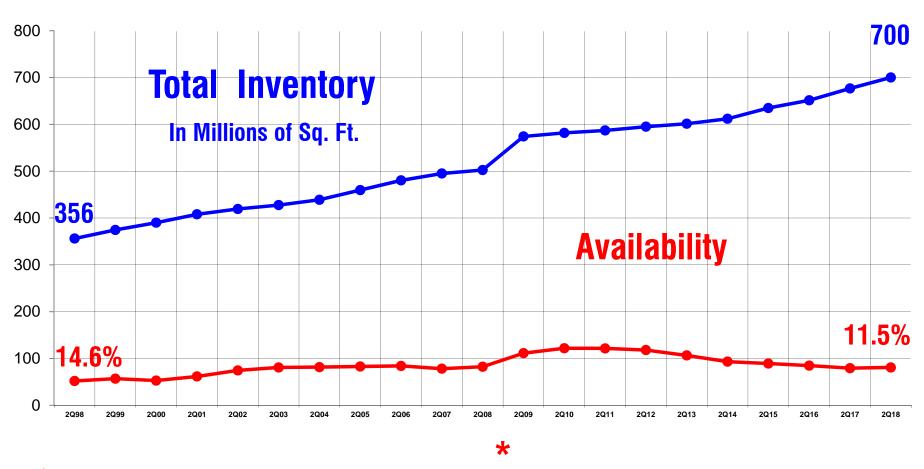

## **Distribution Inventory**

1998-2018

<sup>\*</sup>Analysis expanded to include 8 additional counties.