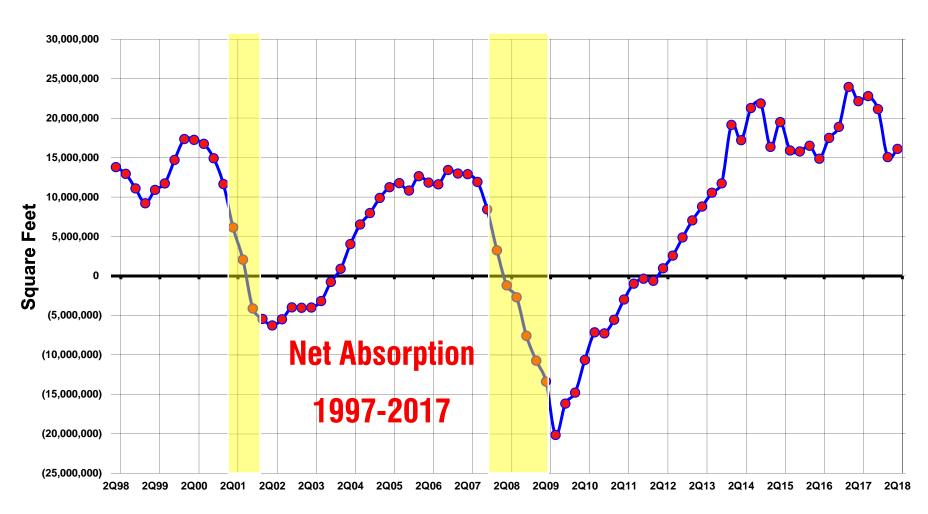

## **Absorption**

#### Numbers represent four rolling quarters.

| = US Recession |
|----------------|
|----------------|

= US Recessions