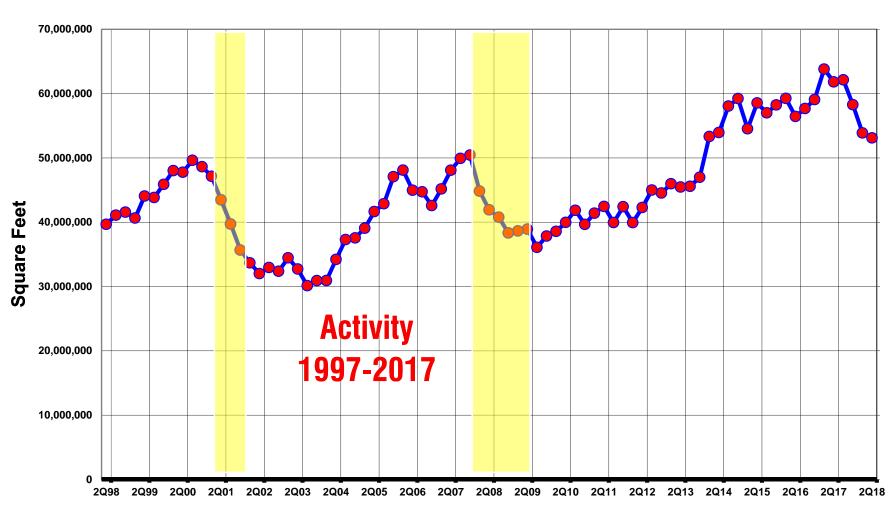

## **Activity**

#### Numbers represent four rolling quarters.

Property of King Industrial Realty, Inc. The information is for your personal and non-commercial use and may not be duplicated, modified, distributed or published without prior consent of King Industrial Realty, Inc.

= US Recessions