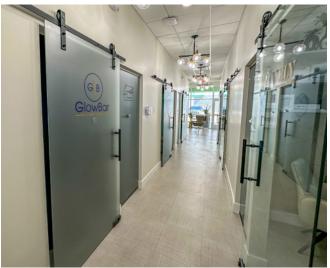

#### WWW.ELEVATETRAMPOLINEPARK.COM

At Elevate Trampoline Park, an indoor jump center, guests can somersault and catapult across a slew of trampoline-lined arenas. The safely padded trampolines stretch from wall to wall, granting guests enough room to jump in place among friends or attempt aerial stunts. The center's two dodge-ball courts put a twist on the traditional game by adding a trampoline element, and three slam-dunk courts let players feel the thrill of a game-winning shot without the limitations of gravity or a strict pro basketball contract. For even more aerial thrills, the bungee-jump bounce lets guests hurtle more than 25 feet in the air from the safety of a bungee cord, while a 24-foot rock-climbing wall grants the fun of an outdoor climb amid indoor comforts. When the sun goes down, DJ music and colorful lights turn the bouncy arena into an all-out party.