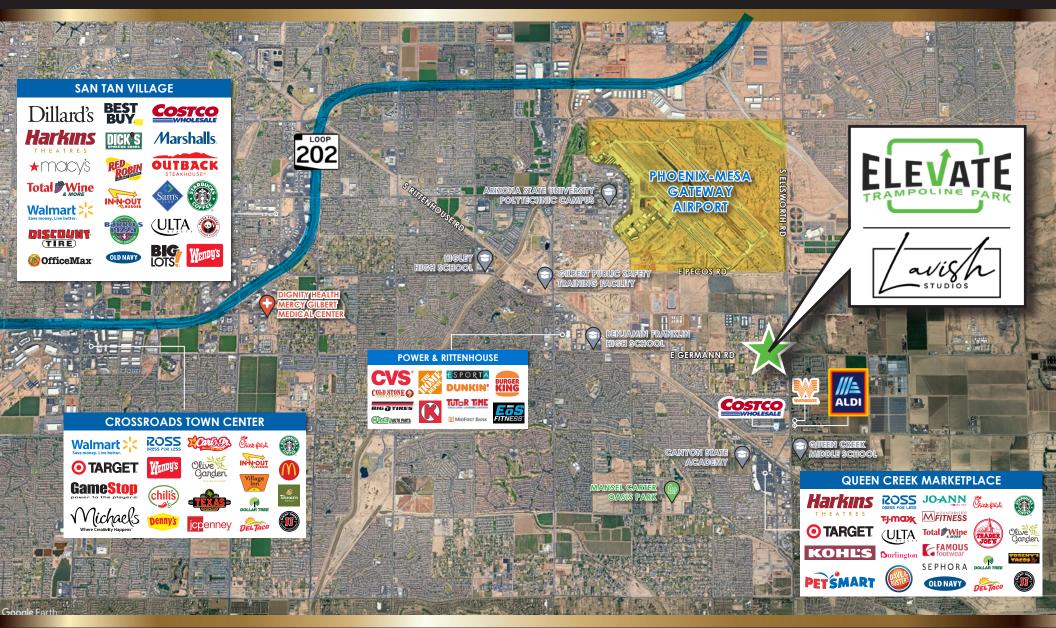

8946 & 8950 E Germann Rd | Mesa, AZ 85212

The six cities and towns - Chandler, Gilbert, Mesa, Tempe, Queen Creek and Apache Junction - known as the PHX East Valley accounted for nearly half of the total job growth in all of Maricopa County last year, according to data from CBRE Research, Arizona Commerce Authority and Greater Phoenix Economic Council. All told, the burgeoning region added 13,500 of the 28,000 new jobs in 2018. Among the industries with the biggest job gains in the

region last year were manufacturing, technology and financial services.

In Mesa, AQST Space Systems relocated its headquarters to Falcon Field Airport from Puerto Rico, and Piper Plastics, a global provider of high-performance polymer materials, precision molded and machined plastic components and assemblies, is building a 90,000-square-foot North American Research and Development Tech Center there. The region also continues to foster innovation in a variety of technology-enabled

enterprises. This includes EdgeCore Internet Real Estate's planned 1.25-millionsquare-foot campus, in Mesa, plus a \$63.5-million satellite campus to Arizona State University. Located in Mesa's downtown core, the campus will feature programs using augmented and virtual reality, artificial intelligence, and 3D design that are critical to medical, aerospace, manufacturing and entertainment firms.