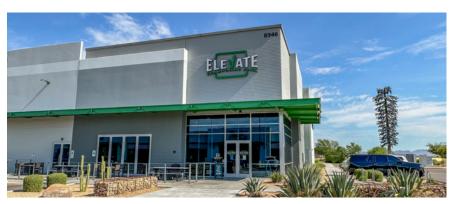

#### WWW.ELEVATETRAMPOLINEPARK.COM

At Elevate Trampoline Park, an indoor jump center, guests can somersault and catapult across a slew of trampoline-lined arenas. The safely padded trampolines stretch from wall to wall, granting guests enough room to jump in place among friends or attempt aerial stunts. The center's two dodge-ball courts put a twist on the traditional game by adding a trampoline element, and three slam-dunk courts let players feel the thrill of a game-winning shot without the limitations of gravity or a strict pro basketball contract. For even more aerial thrills, the bungee-jump bounce lets guests hurtle more than 25 feet in the air from the safety of a bungee cord, while a 24-foot rock-climbing wall grants the fun of an outdoor climb amid indoor comforts. When the sun goes down, DJ music and colorful lights turn the bouncy arena into an all-out party.