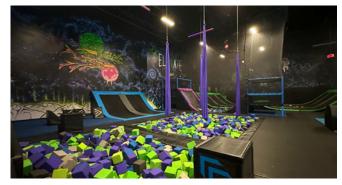

#### WWW.ELEVATETRAMPOLINEPARK.COM

At Elevate Trampoline Park, an indoor jump center, guests can somersault and catapult across a slew of trampoline-lined arenas. The safely padded trampolines stretch from wall to wall, granting guests enough room to jump in place among friends or attempt aerial stunts. The center's two dodge-ball courts put a twist on the traditional game by adding a trampoline element, and three slam-dunk courts let players feel the thrill of a game-winning shot without the limitations of gravity or a strict pro basketball contract. For even more aerial thrills, the bungee-jump bounce lets guests hurtle more than 25 feet in the air from the safety of a bungee cord, while a 24-foot rock-climbing wall grants the fun of an outdoor climb amid indoor comforts. When the sun goes down, DJ music and colorful lights turn the bouncy arena into an all-out party.