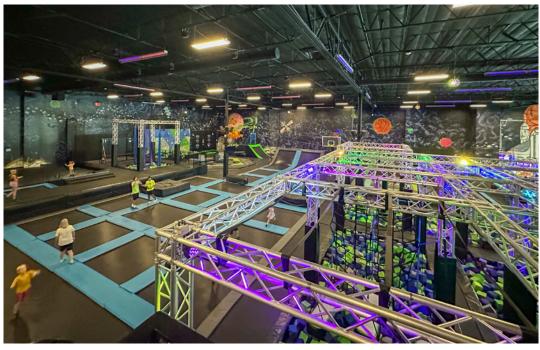

#### WWW.ELEVATETRAMPOLINEPARK.COM

At Elevate Trampoline Park, an indoor jump center, guests can somersault and catapult across a slew of trampoline-lined arenas. The safely padded trampolines stretch from wall to wall, granting guests enough room to jump in place among friends or attempt aerial stunts. The center's two dodge-ball courts put a twist on the traditional game by adding a trampoline element, and three slam-dunk courts let players feel the thrill of a game-winning shot without the limitations of gravity or a strict pro basketball contract. For even more aerial thrills, the bungee-jump bounce lets guests hurtle more than 25 feet in the air from the safety of a bungee cord, while a 24-foot rock-climbing wall grants the fun of an outdoor climb amid indoor comforts. When the sun goes down, DJ music and colorful lights turn the bouncy arena into an all-out party.