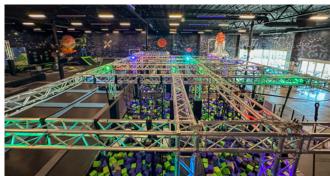

#### WWW.ELEVATETRAMPOLINEPARK.COM

At Elevate Trampoline Park, an indoor jump center, guests can somersault and catapult across a slew of trampoline-lined arenas. The safely padded trampolines stretch from wall to wall, granting guests enough room to jump in place among friends or attempt aerial stunts. The center's two dodge-ball courts put a twist on the traditional game by adding a trampoline element, and three slam-dunk courts let players feel the thrill of a game-winning shot without the limitations of gravity or a strict pro basketball contract. For even more aerial thrills, the bungee-jump bounce lets guests hurtle more than 25 feet in the air from the safety of a bungee cord, while a 24-foot rock-climbing wall grants the fun of an outdoor climb amid indoor comforts. When the sun goes down, DJ music and colorful lights turn the bouncy arena into an all-out party.