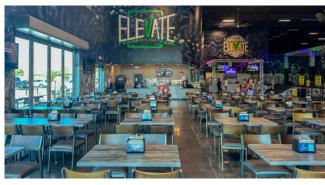

#### WWW.ELEVATETRAMPOLINEPARK.COM

At Elevate Trampoline Park, an indoor jump center, guests can somersault and catapult across a slew of trampoline-lined arenas. The safely padded trampolines stretch from wall to wall, granting guests enough room to jump in place among friends or attempt aerial stunts. The center's two dodge-ball courts put a twist on the traditional game by adding a trampoline element, and three slam-dunk courts let players feel the thrill of a game-winning shot without the limitations of gravity or a strict pro basketball contract. For even more aerial thrills, the bungee-jump bounce lets guests hurtle more than 25 feet in the air from the safety of a bungee cord, while a 24-foot rock-climbing wall grants the fun of an outdoor climb amid indoor comforts. When the sun goes down, DJ music and colorful lights turn the bouncy arena into an all-out party.