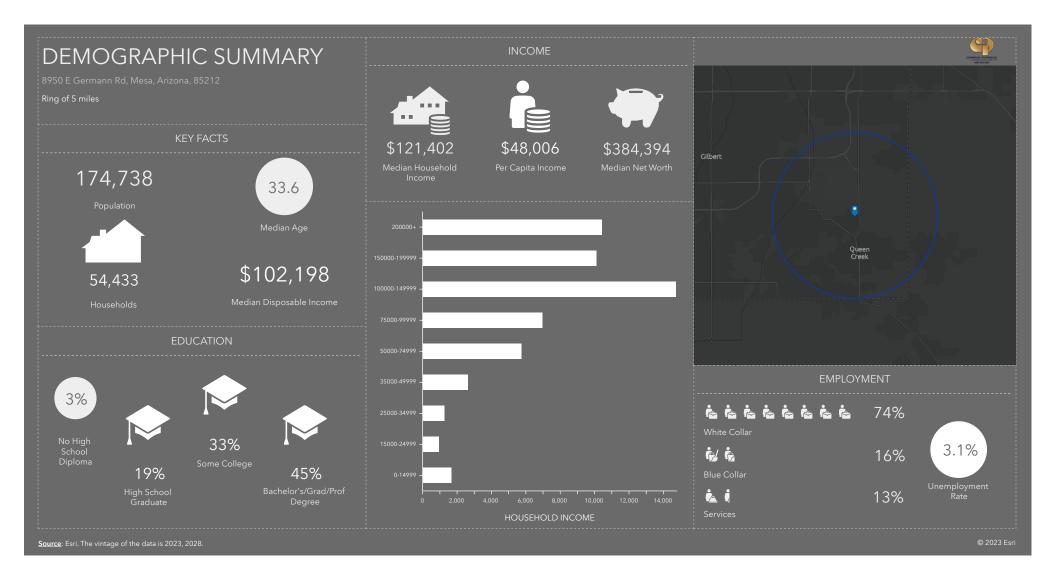

8946 & 8950 E Germann Rd | Mesa, AZ 85212

The six cities and towns - Chandler, Gilbert, Mesa, Tempe, Queen Creek and Apache Junction - known as the PHX East Valley accounted for nearly half of the total job growth in all of Maricopa County last year, according to data from CBRE Research, Arizona Commerce Authority and Greater Phoenix Economic Council. All told, the burgeoning region added 13,500 of the 28,000 new jobs in 2018. Among the industries with the biggest job gains in the

region last year were manufacturing, technology and financial services.

In Mesa, AQST Space Systems relocated its headquarters to Falcon Field Airport from Puerto Rico, and Piper Plastics, a global provider of high-performance polymer materials, precision molded and machined plastic components and assemblies, is building a 90,000-square-foot North American Research and Development Tech Center there. The region also continues to foster innovation in a variety of technology-enabled

enterprises. This includes EdgeCore Internet Real Estate's planned 1.25-millionsquare-foot campus, in Mesa, plus a \$63.5-million satellite campus to Arizona State University. Located in Mesa's downtown core, the campus will feature programs using augmented and virtual reality, artificial intelligence, and 3D design that are critical to medical, aerospace, manufacturing and entertainment firms.