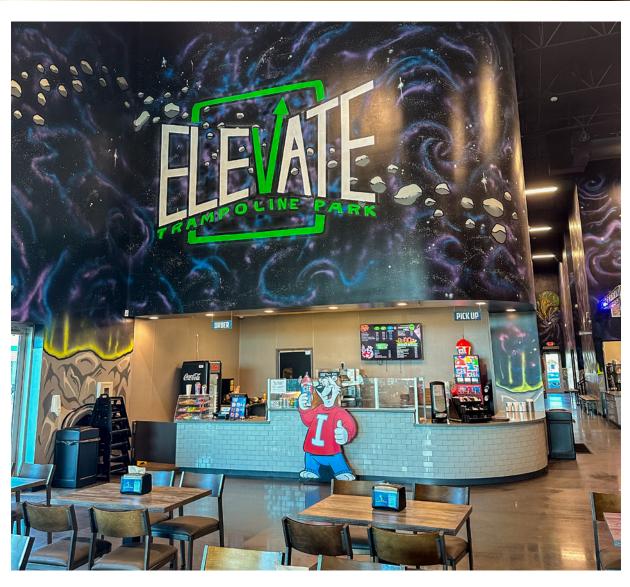

#### WWW.ELEVATETRAMPOLINEPARK.COM

At Elevate Trampoline Park, an indoor jump center, guests can somersault and catapult across a slew of trampoline-lined arenas. The safely padded trampolines stretch from wall to wall, granting guests enough room to jump in place among friends or attempt aerial stunts. The center's two dodge-ball courts put a twist on the traditional game by adding a trampoline element, and three slam-dunk courts let players feel the thrill of a game-winning shot without the limitations of gravity or a strict pro basketball contract. For even more aerial thrills, the bungee-jump bounce lets guests hurtle more than 25 feet in the air from the safety of a bungee cord, while a 24-foot rock-climbing wall grants the fun of an outdoor climb amid indoor comforts. When the sun goes down, DJ music and colorful lights turn the bouncy arena into an all-out party.