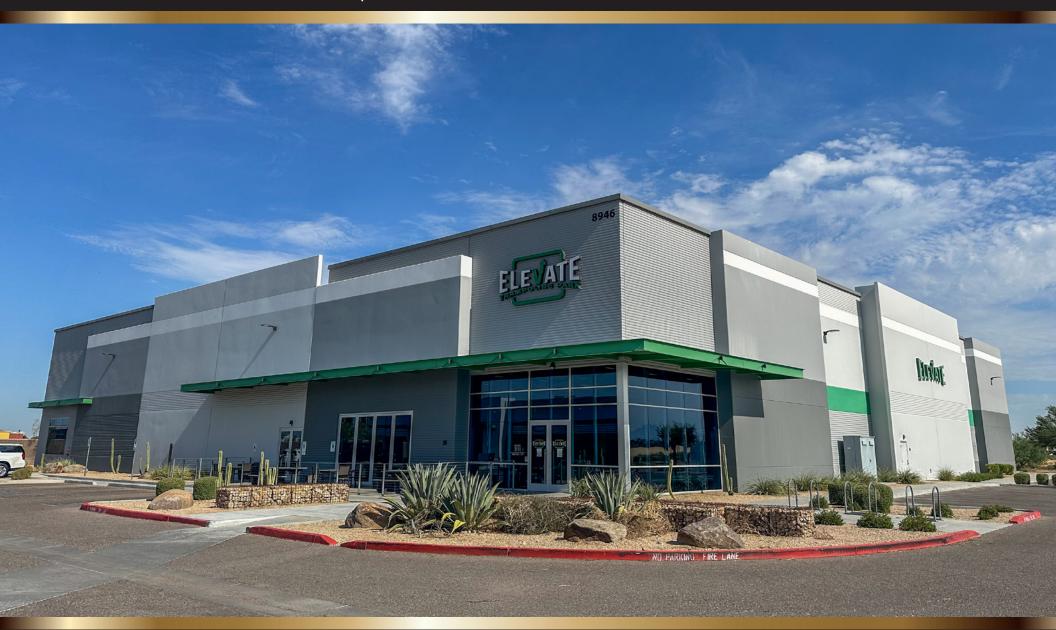

# TWO BUILDINGS & CELL TOWER LEASE AVAILABLE FOR SALE

Address 8946 & 8950 E. Germann Rd. Mesa, Arizona 85212

**Building Sizes**8946 E. Germann Rd: ±24,459 SF
8950 E. Germann Rd: ±10,500 SF

**Year Built**8946 E. Germann Rd: 2020
8950 E. Germann Rd: 2022

#### WWW.ELEVATETRAMPOLINEPARK.COM

At Elevate Trampoline Park, an indoor jump center, guests can somersault and catapult across a slew of trampoline-lined arenas. The safely padded trampolines stretch from wall to wall, granting guests enough room to jump in place among friends or attempt aerial stunts. The center's two dodge-ball courts put a twist on the traditional game by adding a trampoline element, and three slam-dunk courts let players feel the thrill of a game-winning shot without the limitations of gravity or a strict pro basketball contract. For even more aerial thrills, the bungee-jump bounce lets guests hurtle more than 25 feet in the air from the safety of a bungee cord, while a 24-foot rock-climbing wall grants the fun of an outdoor climb amid indoor comforts. When the sun goes down, DJ music and colorful lights turn the bouncy arena into an all-out party.