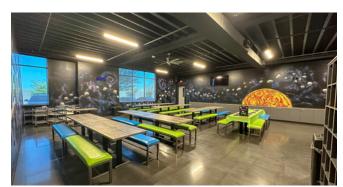

#### WWW.ELEVATETRAMPOLINEPARK.COM

At Elevate Trampoline Park, an indoor jump center, guests can somersault and catapult across a slew of trampoline-lined arenas. The safely padded trampolines stretch from wall to wall, granting guests enough room to jump in place among friends or attempt aerial stunts. The center's two dodge-ball courts put a twist on the traditional game by adding a trampoline element, and three slam-dunk courts let players feel the thrill of a game-winning shot without the limitations of gravity or a strict pro basketball contract. For even more aerial thrills, the bungee-jump bounce lets guests hurtle more than 25 feet in the air from the safety of a bungee cord, while a 24-foot rock-climbing wall grants the fun of an outdoor climb amid indoor comforts. When the sun goes down, DJ music and colorful lights turn the bouncy arena into an all-out party.