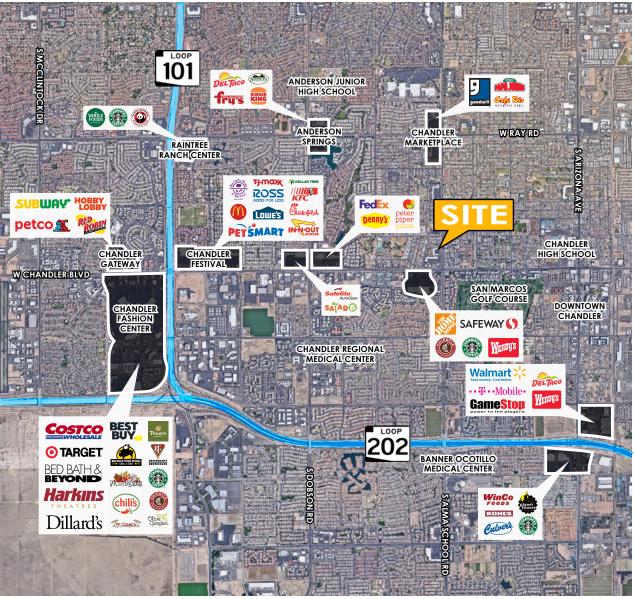

# AERIAL VIEW (SOUTHWEST)

# MEDICAL ARTS PLAZA 312 N ALMA SCHOOL RD | CHANDLER, AZ 85224