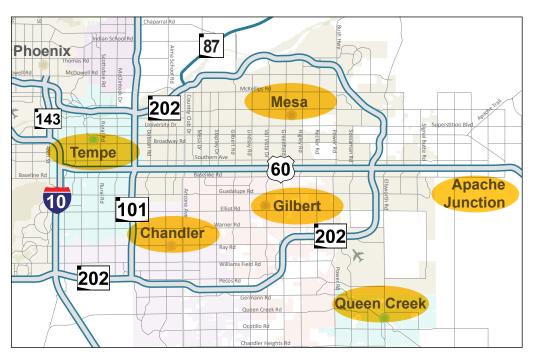

## 312 N ALMA SCHOOL RD | CHANDLER, AZ 85224

The six cities and towns - Chandler, Gilbert, Mesa, Tempe, Queen Creek and Apache Junction - known as the PHX East Valley accounted for nearly half of the total job growth in all of Maricopa County last year, according to data from CBRE Research, Arizona Commerce Authority and Greater Phoenix Economic Council. All told, the burgeoning region added 13,500 of the

This corner of metro Phoenix is defined by university life, family fun and the ruggedly beautiful Superstition Mountains. Arizona State University is located in Tempe, which plays host to some of the region's biggest outdoor parties. Chandler is considered the innovation and technology hub of the Southwest.