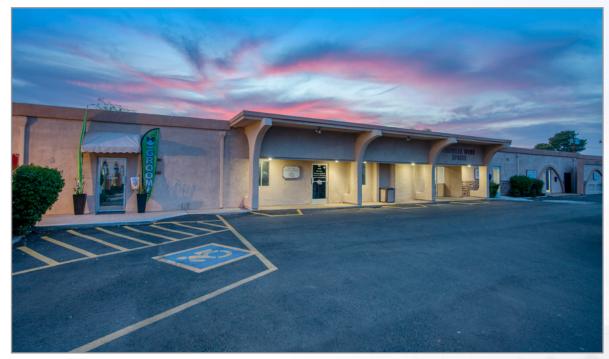

# MEDICAL OFFICE PLAZA AVAILABLE FOR SALE

| Address       | 312 N Alma School Rd<br>Chandler, AZ 85224 |
|---------------|--------------------------------------------|
| Building Size | ±25,235 SF                                 |
| Lot Size      | ±2.6 Acres                                 |
| Year Built    | 1968 (Renovated 2004)                      |
| Tenancy       | Multi-Tenant                               |
| Parking       | 6.32/1,000 SF<br>160 Spaces                |
| Zoning        | C-2, City of Chandler                      |
| Frontage      | N Alma School Rd                           |

## INCOME PRODUCING INVESTMENT OPPORTUNITY

Commercial Properties, Inc., is pleased to offer for sale **Medical Arts Plaza** at 312 N Alma School Rd, in Chandler, Arizona. This multi-tenant, medical/office investment offers stable income in a prime location. The property is located less than 1.5 north of the Loop 202 San Tan Freeway and 2.2 miles east of the Arizona State Route 101 Freeway. The property features excellent frontage on Alma School Rd, a new roof and parking lot seal coat, and is minutes from Chandler Regional Medical Center.