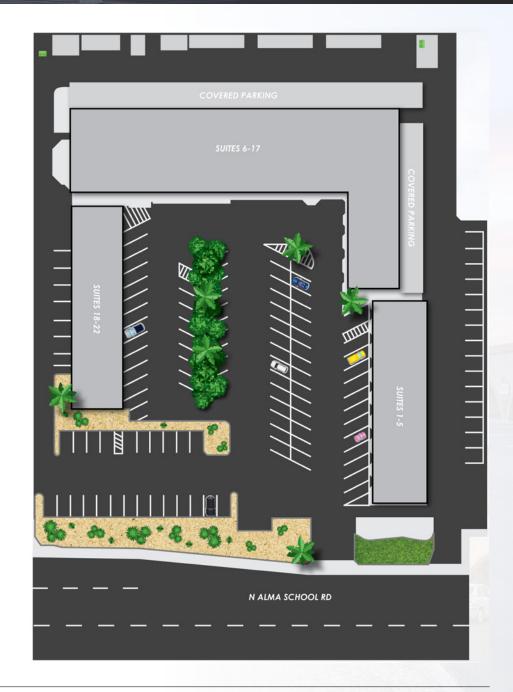

# MEDICAL OFFICE PLAZA AVAILABLE FOR SALE

| Address       | 312 N Alma School Rd<br>Chandler, AZ 85224 |
|---------------|--------------------------------------------|
| Building Size | ±25,235 SF                                 |
| Lot Size      | ±2.6 Acres                                 |
| Year Built    | 1968 (Renovated 2004)                      |
| Tenancy       | Multi-Tenant                               |
| Parking       | 6.32/1,000 SF<br>160 Spaces                |
| Zoning        | C-2, City of Chandler                      |
| Frontage      | N Alma School Rd                           |

SALE PRICE: \$4,389,304.59 (\$173.94 PSF)

NET OPERATING INCOME: \$296,278.06

CAP RATE: 6.75% | 100% OCCUPIED

**SUITES**22 TOTAL

PARKING SPACES
160 TOTAL

CONSTRUCTION MASONRY

**FRONTAGE**N ALMA SCHOOL RD

BRAND NEW
ROOF & PARKING LOT SEAL