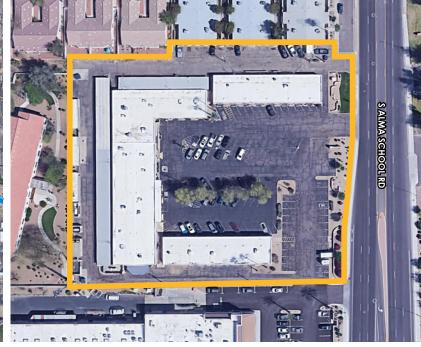

# AERIAL VIEW (NORTHEAST)

# MEDICAL ARTS PLAZA 312 N ALMA SCHOOL RD | CHANDLER, AZ 85224

TEMPE: 2323 W. University Drive, Tempe, AZ 85281 | 480.966.2301 SCOTTSDALE: 8777 N. Gainey Center Dr., Suite 245, Scottsdale, AZ 85258 | www.cpiaz.com