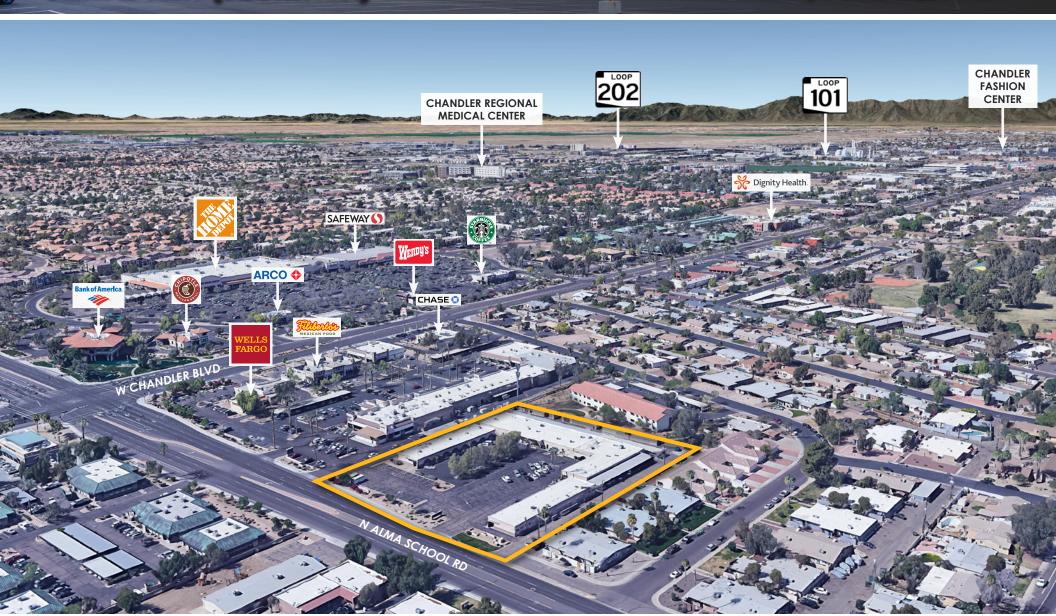

ate ability to heal and find balance.

(CLICK HERE FOR MORE INFORMATION)



Shayann Scott Therapeutics, LLC

Suite 21 | ±910 SF

Shay-Ann has over 25 years of Bodywork experience and clinical education. She specializes in a variety of massage and bodywork modalities that will facilitate relaxation, restore function and maximize recovery. She is trained in a broad range of physical therapeutic techniques, and implements a customized, integrative approach to every session. Shay-Ann's goal is to provide her clients with a focused clinical massage that is thorough, relaxing, soothing, and effective.

(CLICK HERE FOR MORE INFORMATION)

MEDICAL ARTS PLAZA 312 N ALMA SCHOOL RD | CHANDLER, AZ 85224









# AERIAL VIEW (SOUTHWEST)

# MEDICAL ARTS PLAZA 312 N ALMA SCHOOL RD | CHANDLER, AZ 85224





## COMMERCIAL PROPERTIES INC.

Locally Owned. Globally Connected. CORFAC

TEMPE: 2323 W. University Drive, Tempe, AZ 85281 | 480.966.2301 SCOTTSDALE: 8777 N. Gainey Center Dr., Suite 245, Scottsdale, AZ 85258 | www.cpiaz.com

### TYSON BREINHOLT

D 480.966.7513 M 602.315.7131 TBREINHOLT@CPIAZ.COM

### MATT ZACCARDI

D: 480.966.7625 M: 602.561.1339 MZACCARDI@CPIAZ.COM reason to doubt its accuracy; however, J. & J. Commercial Properties, inc. has not verified such information and makes no guarantee, warranty or representation about such information. The prospective buyer or lesses should independently verify all dimensions, specifications, floor plans, and all information prior to the lease or purchase of the property. All offerings are subject to prior sale, lease, or withdrawal from th