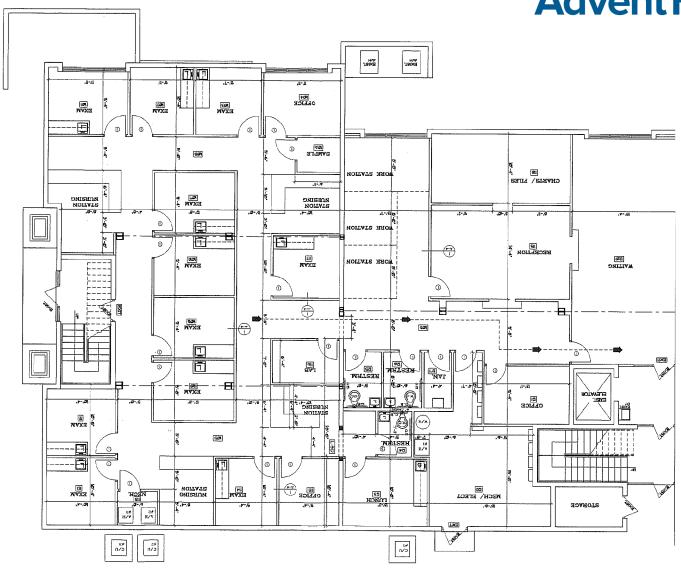

# **CO-TENANTS**

- 2nd Generation Medical Office Build out with oversized reception and waiting area, 11 exam rooms, 3 restrooms, 3 nursing stations,
   4 physician offices, staff break room, lab work area, and 3 open workstations
- Rentable Square Footage Occupied: 6,720 RSF
- Occupied through March of 2031, with multiple renewal options in place

- Former Quest Lab space, with lab portion demo'd and white boxed, with over-supply of water stations, floor drains, and electrical service
- Rentable Square Footage Available: 6,016 RSF

#### **SECOND FLOOR: SUITES 201 - 203**

- Open floor plans with individual classrooms allowing for collaborative group training sessions, along with open common room with restrooms, taking up the entire second floor
- Rentable Square Footage Occupied: 8,730 RSF
- · Occupied through September of 2024, with multiple renewal options in place