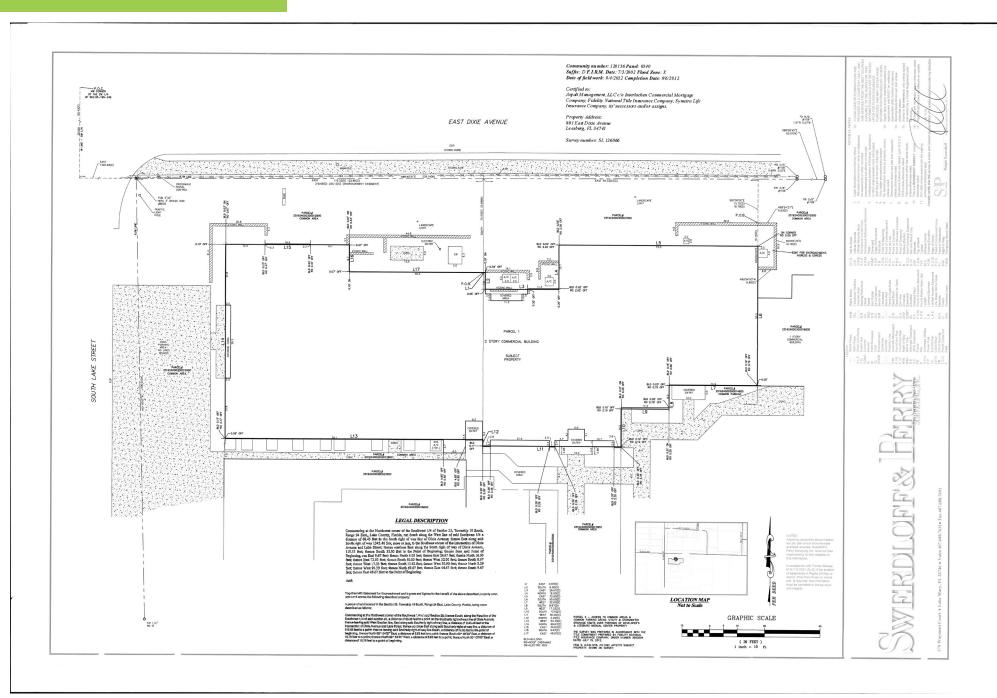

#### **SURVEY**

ADDRESS: 801 E. Dixie Avenue Leesburg, FL 34748

**COUNTY:** Lake County

PARCEL ID: 251924000300014700

LOT SIZE: Condo within 3.22 acre Leesburg Medical Complex -

37.5% Association Share

YEAR BUILT: 1981

**RENTABLE SQUARE FEET:** 21,466 RSF per Leases (Property Appraiser: 20,982 GLA SF)

**SIGNAGE:** Monument sign directly on East Dixie Avenue &

building façade signage

ACCESS: 2 curb cuts on South Lake Street

1 curb cut on East Dixie Avenue

PARKING: 5.2 / 1,000 - Shared parking for Leesburg Medical

Complex

**RENOVATIONS:** Recent Renovations include exterior painting as well

as HVAC replacement