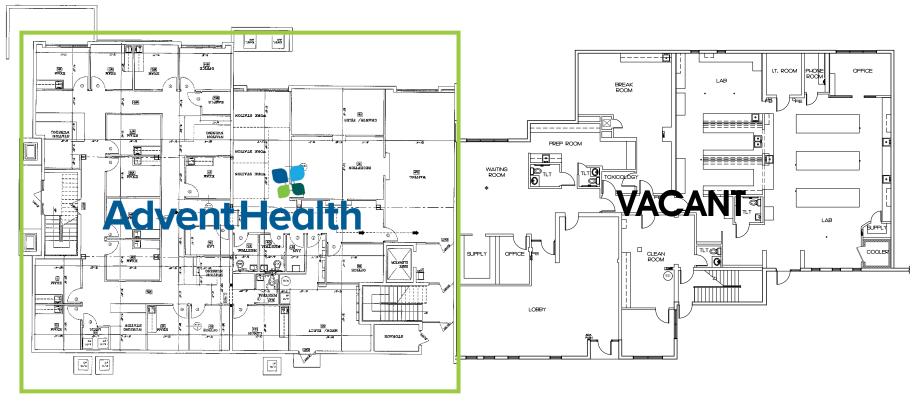

# **CO-TENANTS**

- 2nd Generation Medical Office Build out with oversized reception and waiting area, 11 exam rooms, 3 restrooms, 3 nursing stations,
   4 physician offices, staff break room, lab work area, and 3 open workstations
- Rentable Square Footage Occupied: 6,720 RSF
- Occupied through March of 2031, with multiple renewal options in place

- Former Quest Lab space, with lab portion demo'd and white boxed, with over-supply of water stations, floor drains, and electrical service
- Rentable Square Footage Available: 6,016 RSF

## **SECOND FLOOR: SUITES 201 - 203**

#### **SECOND FLOOR: SUITES 201 - 203**

- Open floor plans with individual classrooms allowing for collaborative group training sessions, along with open common room with restrooms, taking up the entire second floor
- Rentable Square Footage Occupied: 8,730 RSF
- · Occupied through September of 2024, with multiple renewal options in place