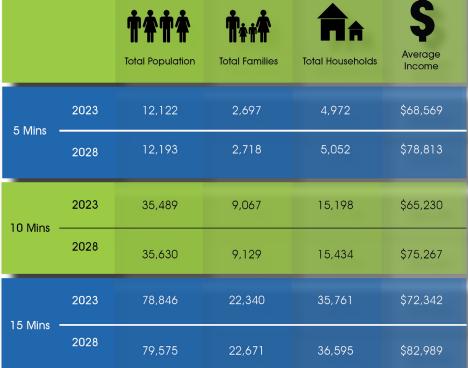

Leesburg job market is predicted to grow 51.2% over the next 10 years, a full 17.7% higher than the US average (33.5%)

UF Health is a 353-bed acute care Hospital, Lake County's largest tertiary care hospital