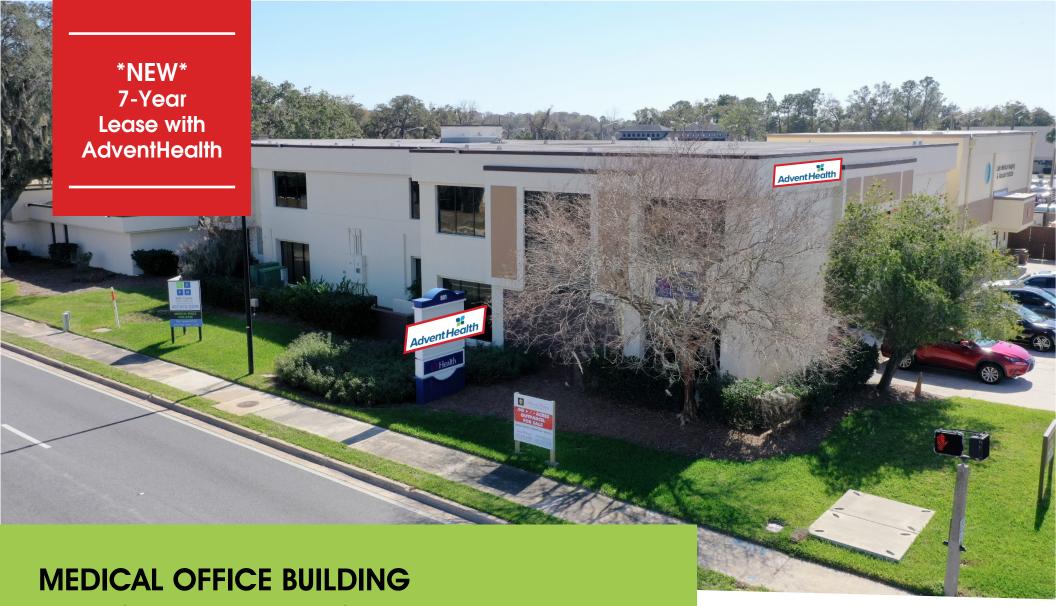

#### **OFFERING MEMORANDUM**

First Capital Property Group, Inc. is pleased to present this 21,466 RSF, multi-tenant medical office building for sale, located in the heart of Leesburg's Medical District.

#### THE OPPORTUNITY

First Capital Property Group, Inc. is pleased to present this 21,466 RSF, multi-tenant medical office building for sale, located in the heart of Leesburg's Medical District, directly across from UF Health Leesburg.

Not only is the property located directly across from UF Health Leesburg's main campus, they are also the property's main tenant, occupying the entire second floor of the building. This property occupies the premier corner of the Leesburg Medical Center complex, on the hard corner of the signalized intersection of East Dixie Avenue and South Lake Street.

Prominent Corner of Leesburg Medical Center on signalized hard corner

Directly across the intersection from **UF Health Leesburg**, the anchor tenant for the entire second floor of the building