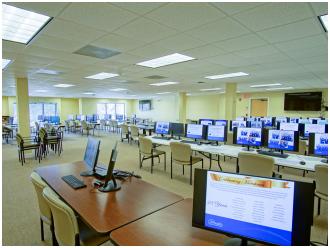

#### **SECOND FLOOR: SUITES 201 - 203**

- Open floor plans with individual classrooms allowing for collaborative group training sessions, along with open common room with restrooms, taking up the entire second floor
- Rentable Square Footage Occupied: 8,730 RSF
- · Occupied through September of 2024, with multiple renewal options in place