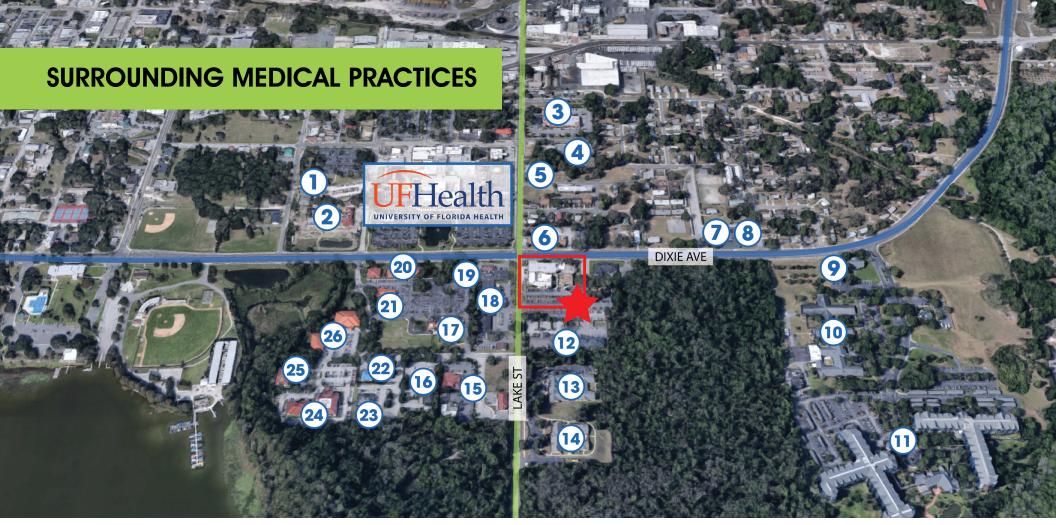

- (1) UF Health Leesburg Hospital Wound Care
- (2) UF Health Leesburg Hospital Urgent Care
- (3) Concentra Urgent Care
- (4) District 5 Medical Examiner's Office
- (5) Child Neurology & Epilepsy Center
- (6) Florida Heart & Vascular Leesburg Family Medicine
- (7) Central Florida Physical Med
- 8 Dental Touch DigiDent Labs
- Pulmonary & Sleep Medicine Pediatric Medicine
- (10) Lake Port Square Health Center
- (11) Lake Port Square Retirement Community

- (12) Eye Care Specialists Lake Gastroenterology Associates Adonai Pharmacy
- (13) Vista Lake Assisted Living
- (14) Vista Lake Memory Care
- (15) Tri County Orthopedic Center Cardiologist
- (16) UF Health Orthopaedics and Sports Medicine
- (17) Alliance Day Surgery Center
- (18) South Campus Care Center
- (19) Lake OB-GYN Associates of Mid-Florida, LLC
- 20) VIPCare Primary Care Lake Eye Associates & Precision Optics Lakeside Center for Women

- (21) Florida Heart & Vascular General Surgery Mid-Florida Prosthetics & Orthotics
- (22) Neurological Associates of Lake County
- (23) Cardiovascular Associates of Lake County
- (24) Florida Heart & Vascular Center
- 25) Lake Pulmonary & Sleep Disorders Clinic
- (26) Otolaryngologists Plastic Surgery

Florida Cancer Specialists & Research Institute