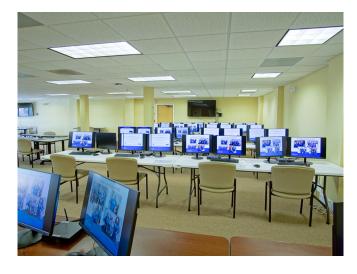

#### **SECOND FLOOR: SUITES 201 - 203**

- Open floor plans with individual classrooms allowing for collaborative group training sessions, along with open common room with restrooms, taking up the entire second floor
- Rentable Square Footage Occupied: 8,730 RSF
- · Occupied through September of 2024, with multiple renewal options in place