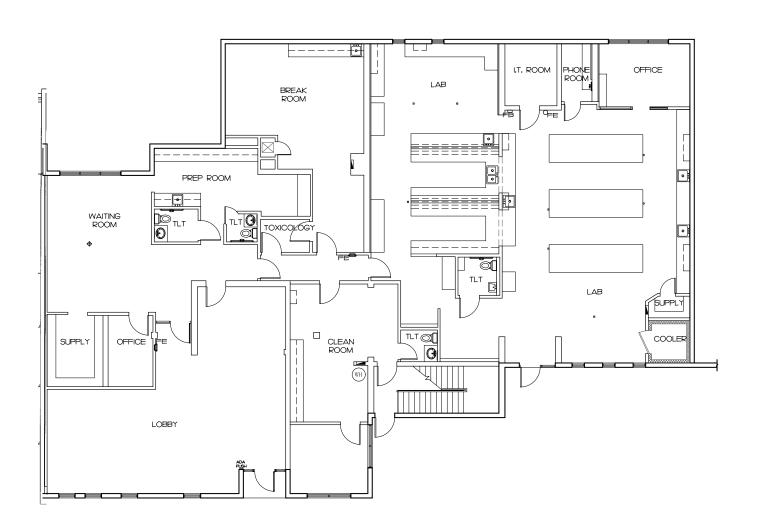

# **CO-TENANTS**

- 2nd Generation Medical Office Build out with oversized reception and waiting area, 11 exam rooms, 3 restrooms, 3 nursing stations,
   4 physician offices, staff break room, lab work area, and 3 open workstations
- Rentable Square Footage Occupied: 6,720 RSF
- Occupied through March of 2031, with multiple renewal options in place

- Former Quest Lab space, with lab portion demo'd and white boxed, with over-supply of water stations, floor drains, and electrical service
- Rentable Square Footage Available: 6,016 RSF

## **SECOND FLOOR: SUITES 201 - 203**

#### **SECOND FLOOR: SUITES 201 - 203**

- Open floor plans with individual classrooms allowing for collaborative group training sessions, along with open common room with restrooms, taking up the entire second floor
- Rentable Square Footage Occupied: 8,730 RSF
- · Occupied through September of 2024, with multiple renewal options in place