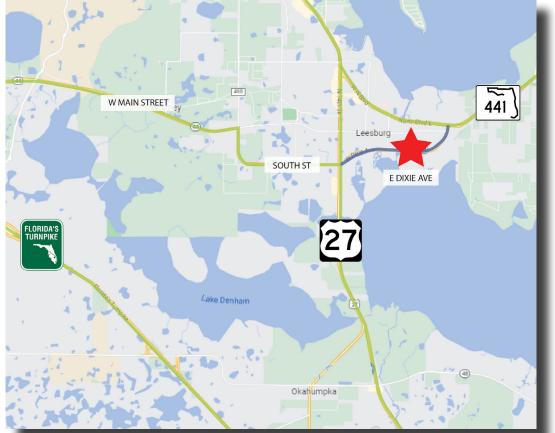

Not only is the property located directly across from UF Health Leesburg's main campus, they are also the property's main tenant, occupying the entire second floor of the building. This property occupies the premier corner of the Leesburg Medical Center complex, on the hard corner of the signalized intersection of East Dixie Avenue and South Lake Street.

ADDRESS: 801 E. Dixie Avenue Leesburg, FL 34748

**COUNTY:** Lake County

PARCEL ID: 251924000300014700

LOT SIZE: Condo within 3.22 acre Leesburg Medical Complex -

37.5% Association Share

YEAR BUILT: 1981

**RENTABLE SQUARE FEET:** 21,466 RSF per Leases (Property Appraiser: 20,982 GLA SF)