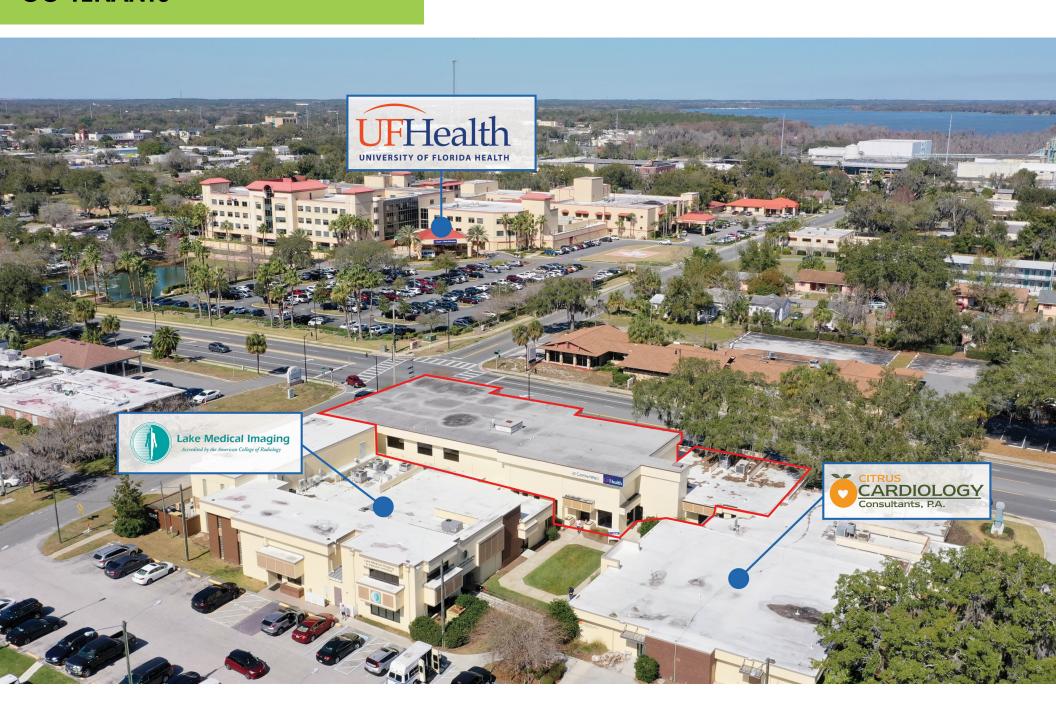

#### THE OPPORTUNITY

First Capital Property Group, Inc. is pleased to present this 21,466 RSF, multi-tenant medical office building for sale, located in the heart of Leesburg's Medical District, directly across from UF Health Leesburg.

Not only is the property located directly across from UF Health Leesburg's main campus, they are also the property's main tenant, occupying the entire second floor of the building. This property occupies the premier corner of the Leesburg Medical Center complex, on the hard corner of the signalized intersection of East Dixie Avenue and South Lake Street.

Prominent Corner of Leesburg Medical Center on signalized hard corner

Directly across the intersection from **UF Health Leesburg**, the anchor tenant for the entire second floor of the building