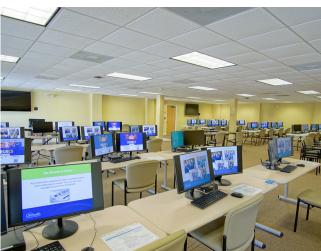

#### **SECOND FLOOR: SUITES 201 - 203**

- Open floor plans with individual classrooms allowing for collaborative group training sessions, along with open common room with restrooms, taking up the entire second floor
- Rentable Square Footage Occupied: 8,730 RSF
- · Occupied through September of 2024, with multiple renewal options in place