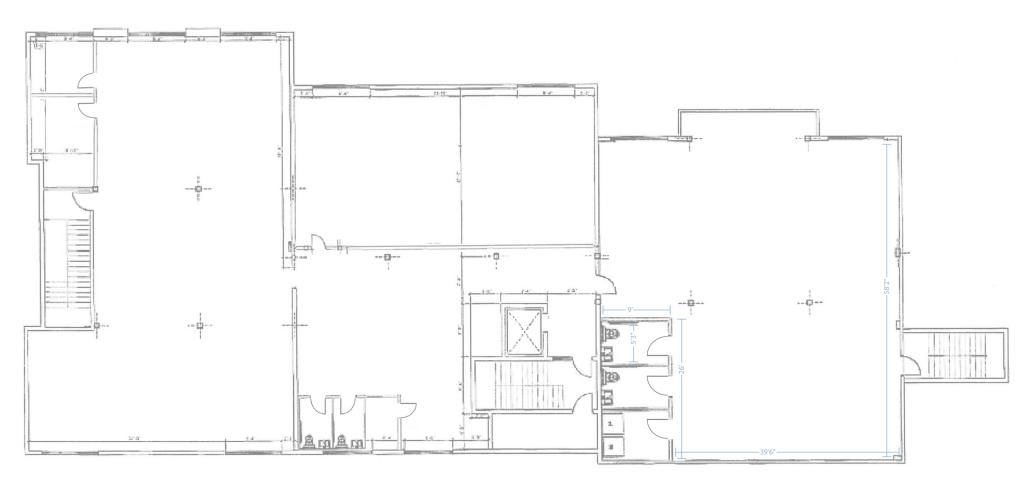

County
- (24) Florida Heart & Vascular Center
- 25) Lake Pulmonary & Sleep Disorders Clinic
- (26) Otolaryngologists Plastic Surgery

Florida Cancer Specialists & Research Institute

# **CO-TENANTS**











- 2nd Generation Medical Office Build out with oversized reception and waiting area, 11 exam rooms, 3 restrooms, 3 nursing stations,
   4 physician offices, staff break room, lab work area, and 3 open workstations
- Rentable Square Footage Occupied: 6,720 RSF
- Occupied through March of 2031, with multiple renewal options in place















- Former Quest Lab space, with lab portion demo'd and white boxed, with over-supply of water stations, floor drains, and electrical service
- Rentable Square Footage Available: 6,016 RSF













## **SECOND FLOOR: SUITES 201 - 203**





#### **SECOND FLOOR: SUITES 201 - 203**

- Open floor plans with individual classrooms allowing for collaborative group training sessions, along with open common room with restrooms, taking up the entire second floor
- Rentable Square Footage Occupied: 8,730 RSF
- · Occupied through September of 2024, with multiple renewal options in place













#### **SURVEY**



# **RENT ROLL**

| CURRENT RENT ROLL                                                                                                                        |                             |                    |                                                                                                                                                                      |                 |                    |