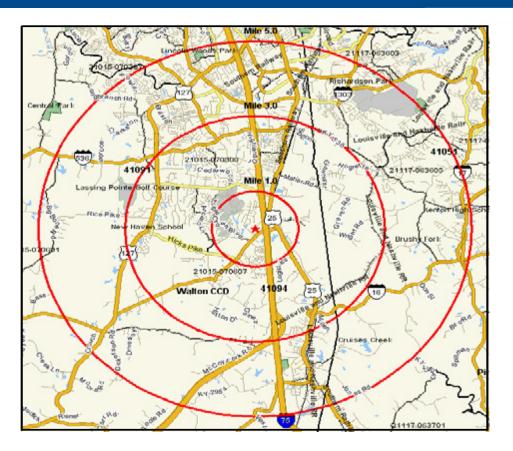

## INTERSTATE RICHWOOD

Interstates 71 & 75 | Richwood/Union, KY | 41094

|                            | 1-MILE    | 3-MILE    | 5-MILE   |
|----------------------------|-----------|-----------|----------|
| 2020 Est. Pop.             | 2,542     | 30,518    | 80,685   |
| Est. Pop. Growth 2020-2025 | 0.8%      | 1.0%      | 0.8%     |
| 2020 Est. Avg. Income      | \$129,452 | \$111,206 | \$97,391 |
| 2020 Est. Households       | 904       | 10,615    | 29,132   |
| 2020 Est. Median Age       | 44.1      | 37.8      | 36.8     |