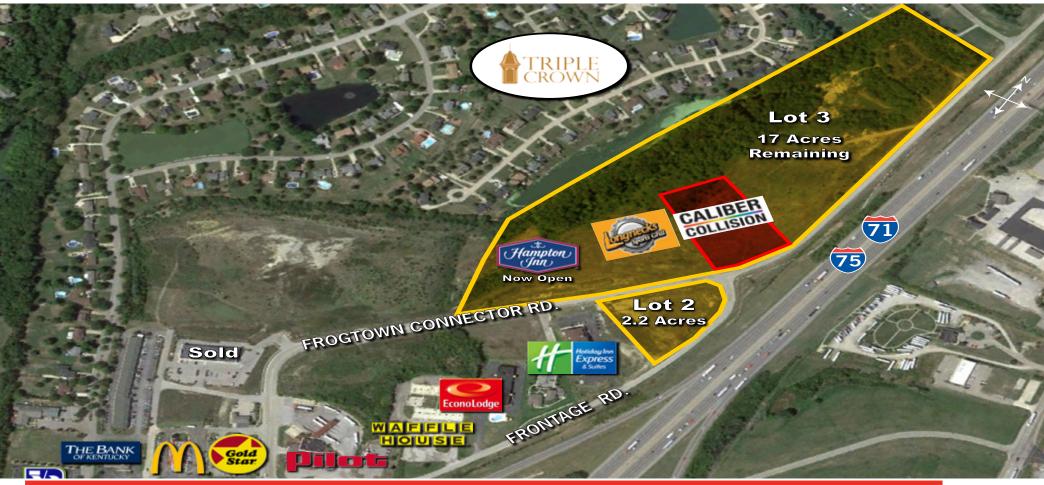

# **INTERSTATE RICHWOOD**

Interstates 71 & 75 | Richwood/Union, KY | 41094

COUNTY

PROPERTY TYPE

**ZONING** 

SPACE AVAILABLE

Call for Details

**PRICE** 

Boone

Land

C4 - Commercial

Lot 2 – 2.2 Acres

Lot 3 – 17 Acres (divisible)

### **Property Highlights:**

- Hampton Inn Now Open
- Longnecks Richwood is now open
- Excellent frontage along the merged I-75 and I-71
- More than 3,000 feet of public roads showcase site
- Site is perfect for a broad

range of development:

- Restaurant Retail
- Medical Office Commercial
- All utilities available
- Holiday Inn at site has no vacancy most weekends
- Low tax rates are favorable for business development.

### **Location Highlights:**

- High Interstate visibility—more than 112,000 vehicles daily
- Easy access to Interstates 71 & 75
- · Centrally located retail hub
- Downtown Cincinnati,17 miles northKentucky Speedway, 25 miles west
- Ark Encounter, 11 miles south now open
- Funding approved, KY Department of Transportation will begin Interstate ramp improvements.
- Triple Crown, NKY's exclusive neighborhood, is located directly to the west; "Triple Crown is the fastest growing residential development in all of Greater Cincinnati". – Cincinnati Business Courier.