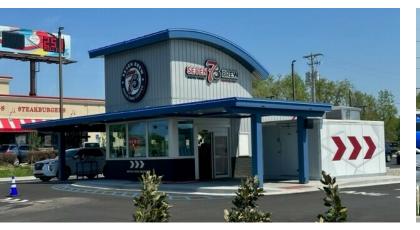

2962 Scottsville Rd., Bowling Green, KY 42101

### **Property Overview**

This investment is the sale of a new ground lease for a new 7 Brew location in Bowling Green, KY. This is 7 Brew's first of many locations in the State of Kentucky. This location is owned and operated by one of the largest franchisees in the 7 Brew system. This sale includes the ground lease for the 7 Brew and is NNN with zero responsibility of the owner.