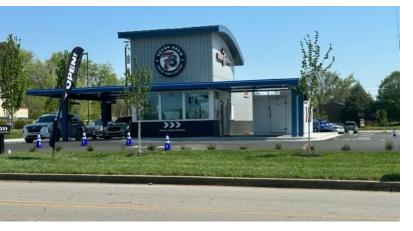

### **Property Overview**

This investment is the sale of a new ground lease for a new 7 Brew location in Bowling Green, KY. This is 7 Brew's first of many locations in the State of Kentucky. This location is owned and operated by one of the largest franchisees in the 7 Brew system. This sale includes the ground lease for the 7 Brew and is NNN with zero responsibility of the owner.

### **Property Highlights**

- \*One of the best sites in Bowling Green
- \*NNN
- \*No LL responsibility
- \*Nice rental bump beginning at year 6 of the Lease.