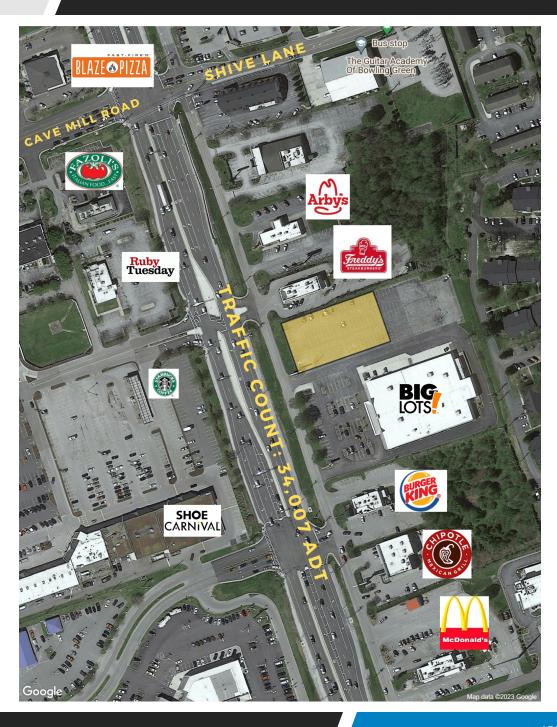

### **Property Overview**

This investment is the sale of a new ground lease for a new 7 Brew location in Bowling Green, KY. This is 7 Brew's first of many locations in the State of Kentucky. This location is owned and operated by one of the largest franchisees in the 7 Brew system. This sale includes the ground lease for the 7 Brew and is NNN with zero responsibility of the owner.