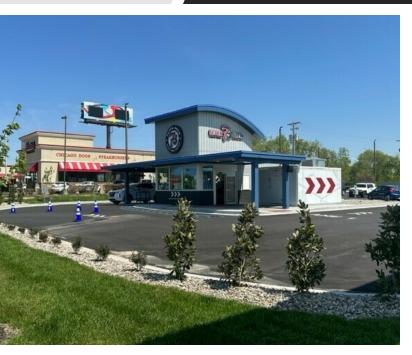

2962 Scottsville Rd., Bowling Green, KY 42101

### **Property Overview**

This investment is the sale of a new ground lease for a new 7 Brew location in Bowling Green, KY. This is 7 Brew's first of many locations in the State of Kentucky. This location is owned and operated by one of the largest franchisees in the 7 Brew system. This sale includes the ground lease for the 7 Brew and is NNN with zero responsibility of the owner.

### **Property Highlights**

- \*One of the best sites in Bowling Green
- \*NNN
- \*No LL responsibility
- \*Nice rental bump beginning at year 6 of the Lease.