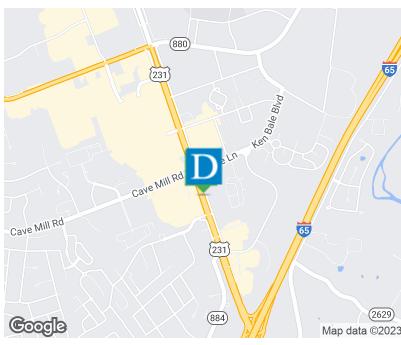

2962 Scottsville Rd., Bowling Green, KY 42101





### **Offering Summary**

| Sale Price:      | \$2,300,000      |
|------------------|------------------|
| Building Size:   | 584 SF           |
| Available SF:    |                  |
| Lot Size:        | 1 Acres          |
| Number of Units: | 1                |
| Price / SF:      | \$52.80          |
| Cap Rate:        | 5.0%             |
| NOI:             | \$115,000        |
| Year Built:      | 2023             |
| Zoning:          | Highway Business |
| Market:          | Bowling Green    |

### **Property Overview**

This investment is the sale of a new ground lease for a new 7 Brew location in Bowling Green, KY. This is 7 Brew's first of many locations in the State of Kentucky. This location is owned and operated by one of the largest franchisees in the 7 Brew system. This sa