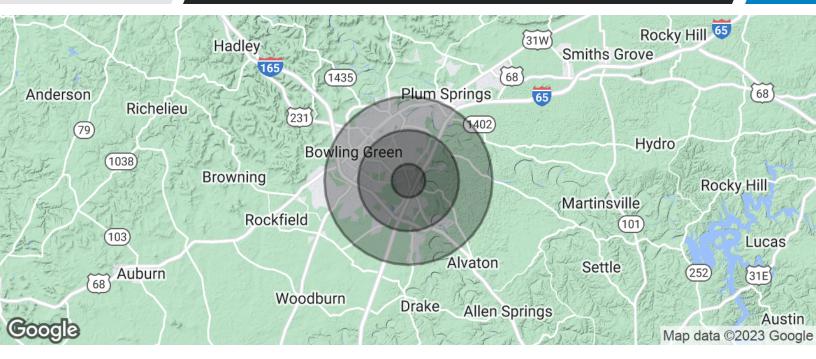

2962 Scottsville Rd., Bowling Green, KY 42101

| Population           | 1 Mile   | 3 Miles   | 5 Miles   |
|----------------------|----------|-----------|-----------|
| Total Population     | 8,363    | 39,821    | 89,271    |
| Average Age          | 33.4     | 37.0      | 33.4      |
| Average Age (Male)   | 34.2     | 35.7      | 31.9      |
| Average Age (Female) | 33.4     | 38.9      | 35.1      |
| Households & Income  | 1 Mile   | 3 Miles   | 5 Miles   |
| Total Households     | 3,994    | 18,055    | 36,718    |
| # of Persons per HH  | 2.1      | 2.2       | 2.4       |
| Average HH Income    | \$60,772 | \$82,555  | \$72,771  |
| Average House Value  | \$97,897 | \$196,120 | \$180,322 |

<sup>\*</sup> Demographic data derived from 2020 ACS - US Census