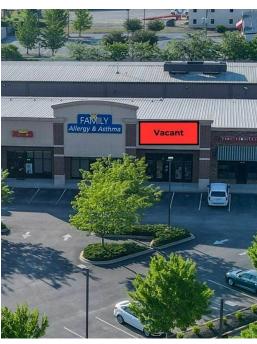

### **Veterans Pkwy Retail Center** 1401 Veterans Pkwy, Clarksville, IN 47129

### **Property Overview**

The Center shall be sold as-is where-is in cash to Seller's at closing.

### **Property Highlights**

- Great retail market
- Stable Center
- Great condition
- Fabulous retail drivers nearby
- Upside for center in rents and lease up opportunity
- Price based on in place income alone
- Triple Net Leases