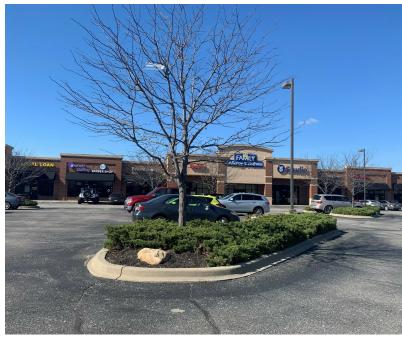

## **Veterans Pkwy Retail Center**

1401 Veterans Pkwy, Clarksville, IN 47129

### **Property Overview**

The Center shall be sold as-is where-is in cash to Seller's at closing.

### **Property Highlights**

- Great retail market
- Stable Center
- Great condition
- Fabulous retail drivers nearby
- Upside for center in rents and lease up opportunity
- Price based on in place income alone
- Triple Net Leases