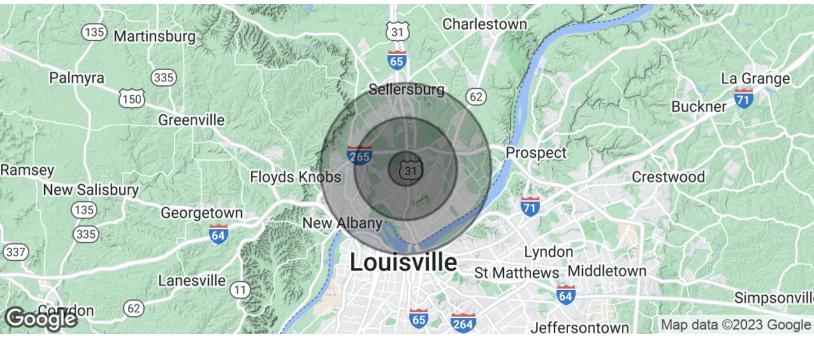

# Veterans Pkwy Retail Center 1401 Veterans Pkwy, Clarksville, IN 47129

| 1 Mile   | 3 Miles                                                                    | 5 Miles                                                                                                                                                                                                  |
|----------|----------------------------------------------------------------------------|----------------------------------------------------------------------------------------------------------------------------------------------------------------------------------------------------------|
| 4,076    | 53,167                                                                     | 123,106                                                                                                                                                                                                  |
| 44.8     | 40.2                                                                       | 39.8                                                                                                                                                                                                     |
| 44.2     | 37.7                                                                       | 38.2                                                                                                                                                                                                     |
| 46.3     | 43.1                                                                       | 41.6                                                                                                                                                                                                     |
| 1 Mile   | 3 Miles                                                                    | 5 Miles                                                                                                                                                                                                  |
| 1,926    | 23,866                                                                     | 56,571                                                                                                                                                                                                   |
| 2.1      | 2.2                                                                        | 2.2                                                                                                                                                                                                      |
| \$42,561 | \$61,101                                                                   | \$58,495                                                                                                                                                                                                 |
| \$90,582 | \$138,968                                                                  | \$138,522                                                                                                                                                                                                |
|          | 4,076<br>44.8<br>44.2<br>46.3<br><b>1 Mile</b><br>1,926<br>2.1<br>\$42,561 | 4,076       53,167         44.8       40.2         44.2       37.7         46.3       43.1         1 Mile       3 Miles         1,926       23,866         2.1       2.2         \$42,561       \$61,101 |

<sup>\*</sup> Demographic data derived from 2020 ACS - US Census