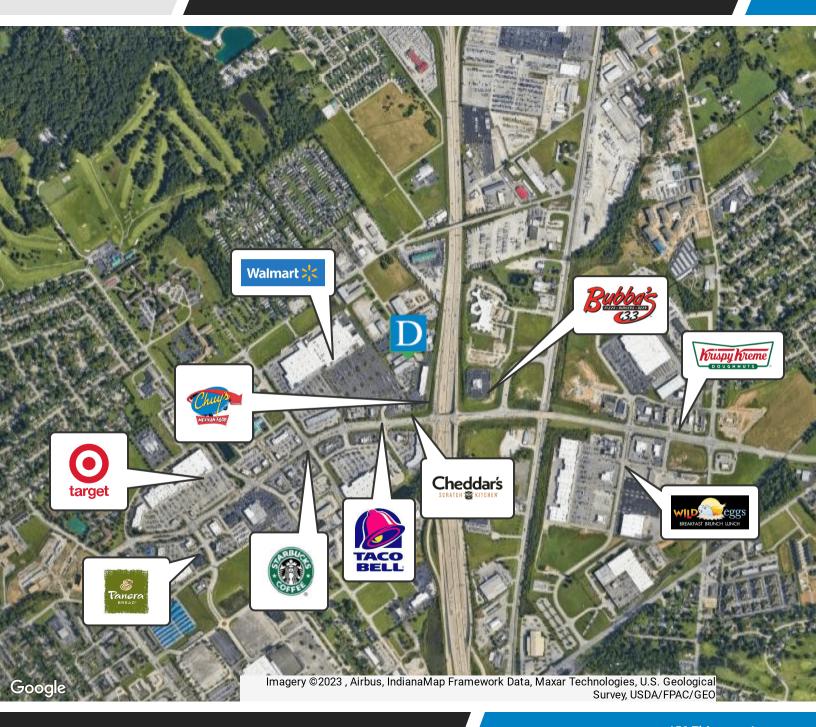

|
|          | 4,076<br>44.8<br>44.2<br>46.3<br><b>1 Mile</b><br>1,926<br>2.1<br>\$42,561 | 4,076       53,167         44.8       40.2         44.2       37.7         46.3       43.1         1 Mile       3 Miles         1,926       23,866         2.1       2.2         \$42,561       \$61,101 |

<sup>\*</sup> Demographic data derived from 2020 ACS - US Census

#### **EXCLUSIVELY MARKETED BY**

J. TODD WHITCHURCH twhitchurch@duncancre.com OFFICE: 502.292.5464 x5456 CELL: 502.523.4455 WILL DUNCAN wduncan@duncancre.com OFFICE: 502.292.5464 CELL: 502.905.3107

150 Thierman Lane Louisville, KY 40207 Visit our website to see other properties www.duncancre.com







### Veterans Pkwy Retail Center 1401 Veterans Pkwy, Clarksville, IN 47129



### **EXCLUSIVELY MARKETED BY**

J. TODD WHITCHURCH twhitchurch@duncancre.com OFFICE: 502.292.5464 x5456 CELL: 502.523.4455 WILL DUNCAN wduncan@duncancre.com OFFICE: 502.292.5464 CELL: 502.905.3107

150 Thierman Lane Louisville, KY 40207 Visit our website to see other properties www.duncancre.com